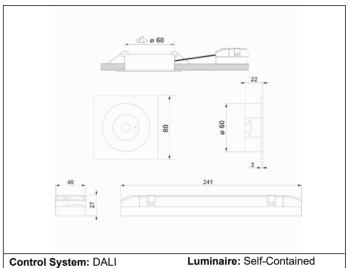

#### Dimensions

**Standards:** EN-60598-1, EN-60598-2-22, EN-62034, EN

61347-2-7, EN 61347-2-13, EN 62386

Certification: CE