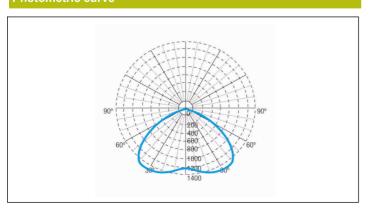

ons



**Standards:** EN-60598-1, EN-60598-2-22, EN-62034, EN

61347-2-7, EN 61347-2-13, EN 62386

Certification: CE



#### **Electrical characteristics**

Supply: 230V 50Hz<1.0W

 $\label{eq:maintained mode consumption: 2.5 W} \\ \mbox{Non-maintained mode consumption: 0.9 W}$ 

Working temperature: 0-40°C Emergency lamp: 1 x LED 3W Emergency lumen output: 165 lm Maintained lumen output: - lm Battery: 3.2V-1.8Ah LFP Class: II Mode: NM

Power factor: - % Signaling Luminaire: -LED temperature: 4000°K

**Duration:** 3 h **Remote control:** No **Charging time:** 12 h

### **Mechanical characteristics**

**Envelope:** Polycarbonate **Diffuser:** Antipanic Lens

Suitable for flammable surfaces: Yes

IP/IK: IP42/IK04

Finish: White RAL9003

Weight: 0,48KG

ATEX Envelope:

### Photometric curve



## Interdistance

| Installation<br>height |         |         |
|------------------------|---------|---------|
| 2,0 m                  | 8,44 m  | 8,44 m  |
| 2,5 m                  | 9,30 m  | 9,30 m  |
| 3,0 m                  | 9,95 m  | 9,95 m  |
| 3,5 m                  | 10,38 m | 10,38 m |



SPAZIO Q

## **LSQ9170LA3**



ELECTROZEMPER S.A.
Avda. de la Ciencia s/n.
Parque Ind. Avanzado
13005 Ciudad Real. Spain.
Tel.: +34 902 11 11 97
Fax: +34 902 11 11 97
info@zemper.com
www.zemper.com

| Installation characteristics