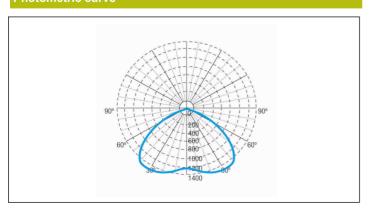

97
Fax: +34 902 11 11 97
info@zemper.com

#### Graphic reference

SPAZIO Q





Control System: SmartZ

Standards: EN-60598-1, EN-60598-2-22, EN-62034, ETSI EN 303 446-1 V1.2.1

Certification: CE

Supply: 230V 50Hz<2.5W

Maintained mode consumption: 2,5 W Non-maintained mode consumption: 0,9 W

Working temperature: 0-40°C Emergency lamp: 1 x LED 3W Emergency lumen output: 165 lm Maintained lumen output: 100 lm

Battery: 3.2V-1.8Ah LFP

Mode: M/NM Power factor: - % Signaling Luminaire: -

LED temperature: 4000°K

Duration: 3 h Remote control: No Charging time: 12 h

#### **Mechanical characteristics**

Housing: Polycarbonate Diffuser: Antipanic Lens

Suitable for flammable surfaces: Yes

IP/IK: IP42/IK04

Finish: White RAL9003

Weight: 0,21KG

### ATEX Envelope:

### **Photometric curve**



## Interdistance

| Installation<br>height |         |         |
|------------------------|---------|---------|
| 2,0 m                  | 8,44 m  | 8,44 m  |
| 2,5 m                  | 9,30 m  | 9,30 m  |
| 3,0 m                  | 9,95 m  | 9,95 m  |
| 3,5 m                  | 10,38 m | 10,38 m |



## **LSQ9170LWP3**



ELECTROZEMPER S.A.
Avda. de la Ciencia s/n.
Parque Ind. Avanzado
13005 Ciudad Real. Spain.
Tel.: +34 902 11 11 97
Fax: +34 902 11 11 97
in fo @ z e m p e r . c o m
w w w w . z e m p e r . c o m

#### Installation characteristics

SPAZIO Q

| invalintained luminaires use 3 mains supply inputs $(L, L^1, N)$ to enable / disable the maintained mode.             |
|--------------------------------------------------------------------------------------------------------------