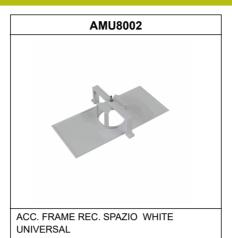

lt is shown in the status indicator LEDs.

Wireless communication that allows: Communication with Control unit by wireless communication with a 2.4Ghz frequency system.

| General Envelope data |  |  |  |
|-----------------------|--|--|--|
|                       |  |  |  |
|                       |  |  |  |
|                       |  |  |  |
|                       |  |  |  |
|                       |  |  |  |
|                       |  |  |  |
|                       |  |  |  |
|                       |  |  |  |
|                       |  |  |  |
|                       |  |  |  |



# **LSQ9170LWP3**



ELECTROZEMPER S.A.
Avda. de la Ciencia s/n.
Parque Ind. Avanzado
13005 Ciudad Real. Spain.
Tel.: +34 902 11 11 97
Fax: +34 902 11 11 97
info@zemper.com
www.zemper.com

#### Accessories