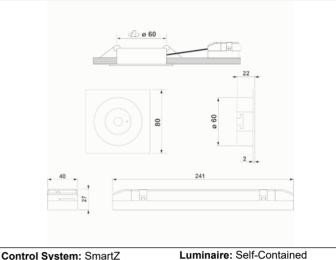

#### Graphic reference

SPAZIO Q

Control System: SmartZ

Standards: EN-60598-1, EN-60598-2-22, EN-62034, ETSI EN 303 446-1 V1.2.1

Certification: CE

Supply: 230V 50Hz<2.5W

Maintained mode consumption: 2,5 W Non-maintained mode consumption: 0,9 W

#### Installation characteristics

SPAZIO Q

| invalintained luminaires use 3 mains supply inputs $(L, L^1, N)$ to enable / disable the maintained mode.             |
|-----------------------------------------------------------------------------------------------------------------------|
| Luminaires made up of a spotlight + electrical equipment with batteries (autonomous luminaires), or without batteries |
| (centralized luminaires)                                                                                              |
| Possibility of installation in:                                                                                       |
| Recessed ceiling.                                                                                                     |
| Ceiling fixing by 2 springs.                                                                                          |
|                                                                                                                       |
|                                                                                                                       |
|                                                                                                                       |
|                                                                                                                       |
|                                                                                                                       |
|                                                                                                                       |
|                                                                                                                       |
|                                                                                                                       |
|                                                                                                                       |
|                                                                                                                       |