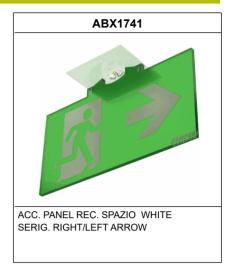

is shown in the status indicator LEDs.

Wireless communication that allows: Communication with Control unit by wireless communication with a 2.4Ghz frequency system.

| General Envelope data |  |  |  |
|-----------------------|--|--|--|
|                       |  |  |  |
|                       |  |  |  |
|                       |  |  |  |
|                       |  |  |  |
|                       |  |  |  |
|                       |  |  |  |
|                       |  |  |  |
|                       |  |  |  |
|                       |  |  |  |
|                       |  |  |  |



# **LSQ9170LWP3**



ELECTROZEMPER S.A.
Avda. de la Ciencia s/n.
Parque Ind. Avanzado
13005 Ciudad Real. Spain.
Tel.: +34 902 11 11 97
Fax: +34 902 11 11 97
info@zemper.com
www.zemper.com

#### Accessories