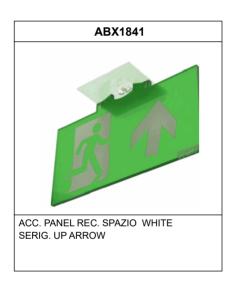

s shown in the status indicator LEDs.

Wireless communication that allows: Communication with Control unit by wireless communication with a 2.4Ghz frequency system.

| General Envelope data |  |  |  |
|-----------------------|--|--|--|
|                       |  |  |  |
|                       |  |  |  |
|                       |  |  |  |
|                       |  |  |  |
|                       |  |  |  |
|                       |  |  |  |
|                       |  |  |  |
|                       |  |  |  |
|                       |  |  |  |
|                       |  |  |  |



# **LSQ9170LWP3**



ELECTROZEMPER S.A.
Avda. de la Ciencia s/n.
Parque Ind. Avanzado
13005 Ciudad Real. Spain.
Tel.: +34 902 11 11 97
Fax: +34 902 11 11 97
info@zemper.com
www.zemper.com

#### Accessories