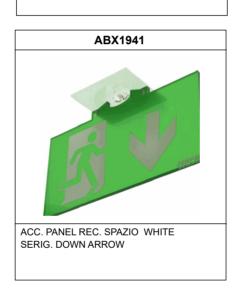

shown in the status indicator LEDs.

Wireless communication that allows: Communication with Control unit by wireless communication with a 2.4Ghz frequency system.

| General Envelope data |  |  |  |
|-----------------------|--|--|--|
|                       |  |  |  |
|                       |  |  |  |
|                       |  |  |  |
|                       |  |  |  |
|                       |  |  |  |
|                       |  |  |  |
|                       |  |  |  |
|                       |  |  |  |
|                       |  |  |  |
|                       |  |  |  |



# **LSQ9170LWP3**



ELECTROZEMPER S.A.
Avda. de la Ciencia s/n.
Parque Ind. Avanzado
13005 Ciudad Real. Spain.
Tel.: +34 902 11 11 97
Fax: +34 902 11 11 97
info@zemper.com
www.zemper.com

#### Accessories