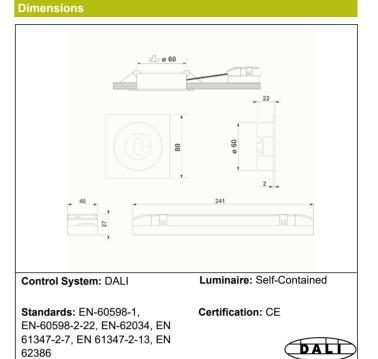

#### **Electrical characteristics**

Mechanical characteristics

| Supply: 230V 50Hz<1.0W               | Class: II               |  |
|--------------------------------------|-------------------------|--|
| Maintained mode consumption: - W     | Mode: NM                |  |
| Non-maintained mode consumption: 1 W | Power factor: - %       |  |
| Working temperature: 0-40°C          | Signaling Luminaire: -  |  |
| Emergency lamp: 1 x LED 3W           | LED temperature: 4000°K |  |
| Emergency lumen output: 165 lm       | Duration: 3 h           |  |
| Maintained lumen output: - Im        | Remote control: Yes     |  |
| Battery: 3.2V-1.8Ah LFP              | Charging time: 12 h     |  |

| Envelope: Polycarbonate              | <b>IP/IK:</b> IP42/IK04 |  |
|--------------------------------------|-------------------------|--|
| Diffuser: Escape Lens                | Finish: White RAL9003   |  |
| Suitable for flammable surfaces: Yes |                         |  |
|                                      | Weight: 0,48KG          |  |
|                                      |                         |  |
| ATEX Envelope:                       |                         |  |