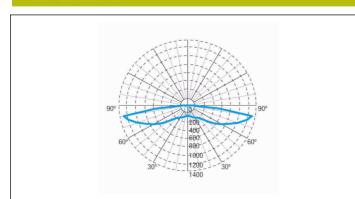

|  |
| Emergency lamp: 1 x LED 3W           | LED temperature: 4000°K |  |
| Emergency lumen output: 165 lm       | Duration: 3 h           |  |
| Maintained lumen output: - Im        | Remote control: Yes     |  |
| Battery: 3.2V-1.8Ah LFP              | Charging time: 12 h     |  |

| Envelope: Polycarbonate              | <b>IP/IK:</b> IP42/IK04 |  |
|--------------------------------------|-------------------------|--|
| Diffuser: Escape Lens                | Finish: White RAL9003   |  |
| Suitable for flammable surfaces: Yes |                         |  |
|                                      | Weight: 0,48KG          |  |
|                                      |                         |  |
| ATEX Envelope:                       |                         |  |

### Photometric curve



#### Interdistance

| Installation<br>height |        |         |
|------------------------|--------|---------|
| 2,0 m                  | 5,91 m | 17,48 m |
| 2,5 m                  | 6,19 m | 20,17 m |
| 3,0 m                  | 6,37 m | 22,57 m |
| 3,5 m                  | 6,51 m | 23,91 m |



## LSQ9171LA3



ELECTROZEMPER S.A. Avda. de la Ciencia s/n. Parque Ind. Avanzado 13005 Ciudad Real. Spain. Tel.: +34 902 11 11 97 Fax: +34 902 11 11 97 in fo @ z em per.com w w w.z em per.com

#### Installation characteristics

Maintained luminaires use 3 mains supply inputs (L, L1, N) to enable / disable the maintained mode. Luminaires made up of a spotlight + electrical equipment with batteries (autonomous luminaires), or without batteries (centralized luminaires) Possibility of installation