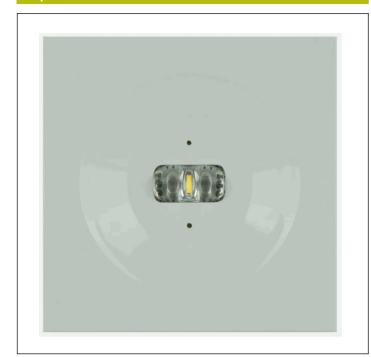

# LSQ9171LA3



ELECTROZEMPER S.A. Avda. de la Ciencia s/n. Parque Ind. Avanzado 13005 Ciudad Real. Spain. Tel.: +34 902 11 11 97 Fax: +34 902 11 11 97 in fo @ z em per.com w w w.z em per.com

#### Graphic reference





#### **Electrical characteristics**

Mechanical characteristics

| Supply: 230V 50Hz<1.0W               | Class: II               |  |
|--------------------------------------|-------------------------|--|
| Maintained mode consumption: - W     | Mode: NM                |  |
| Non-maintained mode consumption: 1 W | Power factor: - %       |  |
| Working temperature: 0-40°C          | Signaling Luminaire: -  |  |
| Emergency lamp: 1 x LED 3W           | LED temperature: 4000°K |  |
| Emergency lumen output: 165 lm       | Duration: 3 h           |  |
| Maintained lumen output: - Im        | Remote control: Yes     |  |
| Battery: 3.2V-1.8Ah LFP              | Charging time: 12 h     |  |

| Envelope: Polycarbonate              | <b>IP/IK:</b> IP42/IK04 |  |
|-----------------------------