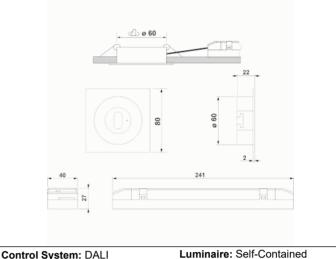

#### Graphic reference

SPAZIO Q

Control System: DALI

Certification: CE, ENEC, Standards: EN-60598-1,

EN-60598-2-22, EN-62034, EN 61347-2-7, EN 61347-2-13, EN **CIVIL DEFENSE** 

Supply: 230V 50Hz<2.5W

Maintained mode consumption: 2,5  $\ensuremath{\mathrm{W}}$ Non-maintained mode consumption: 0,9 W

#### **Mechanical characteristics**

Housing: Polycarbonate Diffuser: Escape Lens

Suitable for flammable surfaces: Yes

IP/IK: IP42/IK04

Finish: White RAL9003

Weight: 0,21KG