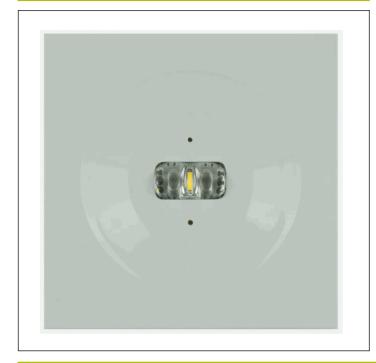

#### Graphic reference

SPAZIO Q

Control System: DALI

Certification: CE, ENEC, Standards: EN-60598-1,

EN-60598-2-22, EN-62034, EN 61347-2-7, EN 61347-2-13, EN **CIVIL DEFENSE** 

Supply: 230V 50Hz<2.5W

Maintained mode consumption: 2,5  $\ensuremath{\mathrm{W}}$ Non-maintained mode consumption: 0,9 W

SPAZIO Q