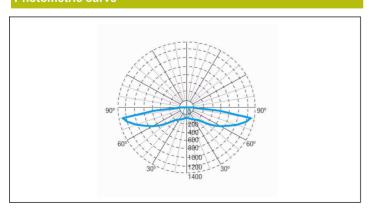

### **Photometric curve**

## Interdistance

| Installation<br>height |        |         |
|------------------------|--------|---------|
| 2,0 m                  | 5,91 m | 17,48 m |
| 2,5 m                  | 6,19 m | 20,17 m |
| 3,0 m                  | 6,37 m | 22,57 m |
| 3,5 m                  | 6,51 m | 23,91 m |