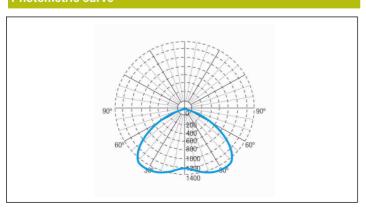

### **Photometric curve**

### Interdistance

| Installation<br>height |         |         |
|------------------------|---------|---------|
| 2,0 m                  | 9,43 m  | 9,43 m  |
| 2,5 m                  | 10,46 m | 10,46 m |
| 3,0 m                  | 11,33 m | 11,33 m |
| 3,5 m                  | 12,06 m | 12,06 m |