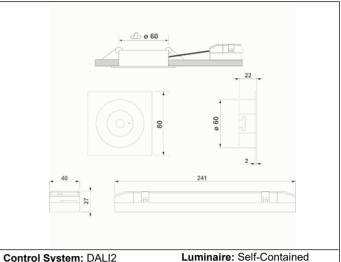

#### Graphic reference

SPAZIO Q

Control System: DALI2

Certification: CE, ENEC,

Standards: EN-60598-1, EN-60598-2-22, EN-62034, EN

DALI2

61347-2-7, EN 61347-2-13, EN 62386

Supply: 230V 50Hz<2.8W