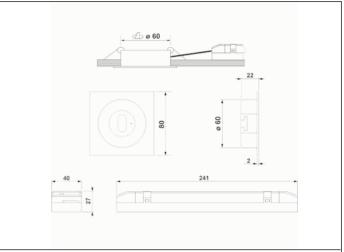

#### Dimensions

Control System: DALI2 Luminaire: Self-Contained

**Standards**: EN-60598-1, EN-60598-2-22, EN-62034, EN 61347-2-7, EN 61347-2-13, EN 62386  $\textbf{Certification:} \ \mathsf{CE}, \ \mathsf{ENEC},$ 