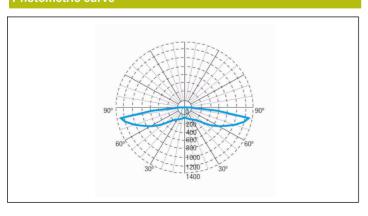

hsf{CE}, \ \mathsf{ENEC},$ 

DALI2





#### Electrical characteristics

Supply: 230V 50Hz<2.8W

 $\label{eq:maintained} \begin{tabular}{ll} \textbf{Maintained mode consumption: } 2,8~W\\ \begin{tabular}{ll} \textbf{Non-maintained mode consumption: } 0,9~W\\ \end{tabular}$ 

Working temperature: 0-40°C Emergency lamp: 1XLEDS 3W Emergency lumen output: 280 lm Maintained lumen output: 170 lm

Battery: 3.2V-1.5Ah LFP

Class: II

Mode: M/NM Power factor: - % Signaling Luminaire: -LED temperature: 4000°K

**Duration:** 1 h **Remote control:** No **Charging time:** 12 h

#### **Mechanical characteristics**

**Housing:** Polycarbonate **Diffuser:** Escape Lens

Suitable for flammable surfaces: Yes

IP/IK: IP42/IK04

Finish: White RAL9003

Weight: 0,21KG

### ATEX Envelope:

## Photometric curve



## Interdistance

| Installation<br>height |        |         |
|------------------------|--------|---------|
| 2,0 m                  | 6,77 m | 18,74 m |
| 2,5 m                  | 7,32 m | 21,74 m |
| 3,0 m                  | 7,60 m | 24,43 m |
| 3,5 m                  | 7,78 m | 26,88 m |



SPAZIO Q

# LSQ9251LAP



ELECTROZEMPER S.A.
Avda. de la Ciencia s/n.
Parque Ind. Avanzado
13005 Ciudad Real. Spain.
Tel.: +34 902 11 11 97
Fax: +34 902 11 11 97
info@zemper.com
www.zemper.com

| Installation characteristics