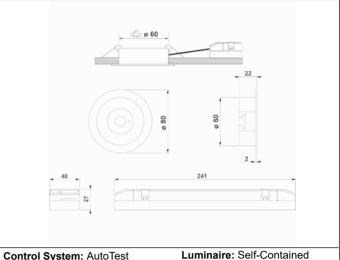

# **LSR3170LX3**



ELECTROZEMPER S.A. Avda. de la Ciencia s/n.
Parque Ind. Avanzado
13005 Ciudad Real. Spain.
Tel.: +34 902 11 11 97
Fax: +34 902 11 11 97
info@zemper.com

### Graphic reference

SPAZIO R





Control System: AutoTest

Standards: EN-60598-1, Certification: CE

EN-60598-2-22, EN-62034

Supply: 230V 50Hz<1.0W

Maintained mode consumption: - W

Non-maintained mode consumption: 1,0 W

Working temperature: 0-40°C Emergency lamp: 1XLEDS 3W Emergency lumen output: 165 lm Maintained lumen output: - Im Battery: 3.2V-1.8Ah LFP

Class: II Mode: NM

Power factor: - % Signaling Luminaire: -

LED temperature: 4000°K

Duration: 3 h Remote control: Yes Charging time: 12 h

## **Mechanical characteristics**

Housing: Polycarbonate Diffuser: Antipanic Lens

Suitable for flammable surfaces: Yes

IP/IK: IP42/IK04

Finish: White RAL9003

Weight: 0,20KG

ATEX Envelope:

## Photometric curve



## Interdistance

| Installation<br>height |         |         |  |
|------------------------|---------|--