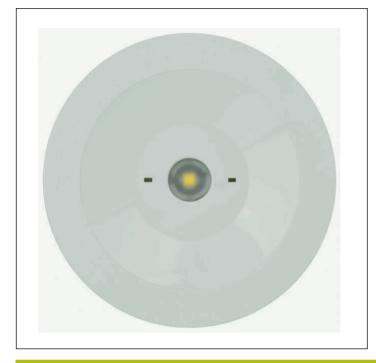

### Graphic reference

SPAZIO R

Control System: AutoTest

Standards: EN-60598-1, Certification: CE

EN-60598-2-22, EN-62034

Supply: 230V 50Hz<1.0W

Maintained mode consumption: - W

Non-maintained mode consumption: 1,0 W

## **Mechanical characteristics**

Housing: Polycarbonate Diffuser: Antipanic Lens

Suitable for flammable surfaces: Yes

IP/IK: IP42/IK04

Finish: White RAL9003

Weight: 0,20KG

ATEX Envelope: