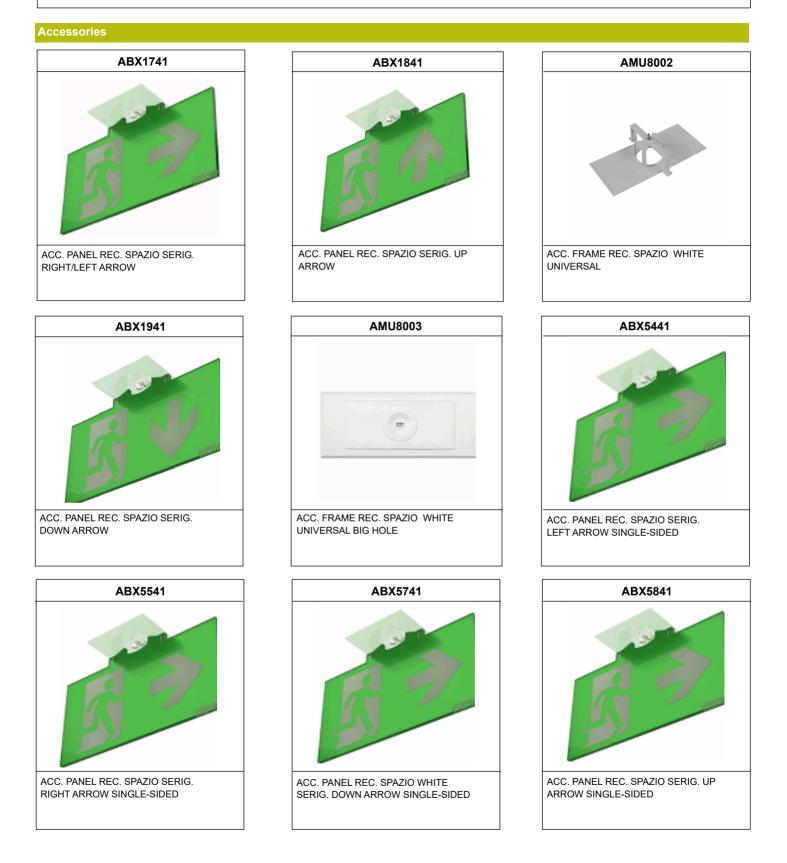

.
Battery status (duration)
Emergency status function.
Test status.
Microprocessor controlled luminaire that performs periodic and automatic tests.
Functional test every 7 days.
Duration test every 365 days.
The test result is shown in the status indicator LEDs.

Remote control input that allows:

Put on Standby without power supply. Restart in emergency status without power supply. Switch on in emergency status (more than 24 h of charge) Manual and remote duration test. (more than 24 hours of charge). Date and time programming of the tests. Reset of the luminaire status.

#### General Envelope data



LSR3250LX



ELECTROZEMPER S.A. Avda. de la Ciencia s/n. Parque Ind. Avanzado 13005 Ciudad Real. Spain. Tel.: +34 902 11 11 97 Fax: +34 902 11 11 97 in fo @ z em per.com w w w.z em per.com