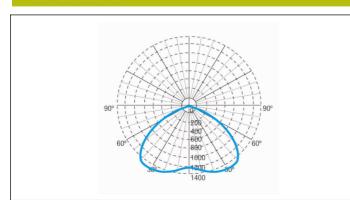

## Photometric curve

### Interdistance

| Installation<br>height |         |         |
|------------------------|---------|---------|
| 2,0 m                  | 9,43 m  | 9,43 m  |
| 2,5 m                  | 10,46 m | 10,46 m |
| 3,0 m                  | 11,33 m | 11,33 m |
| 3,5 m                  | 12,06 m | 12,06 m |