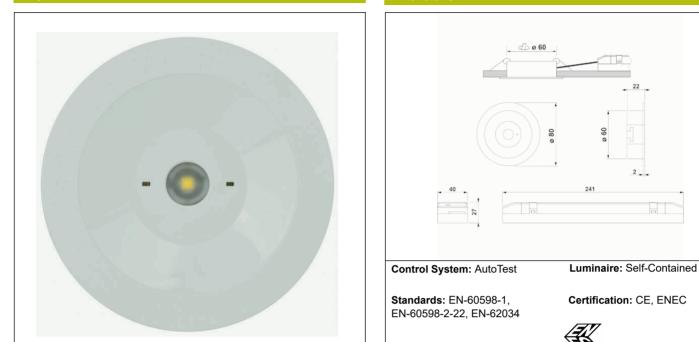

#### Graphic reference

Mechanical characteristics

| Supply: 230V 50Hz<1.0W                 | Class: II               |  |
|----------------------------------------|-------------------------|--|
| Maintained mode consumption: - W       | Mode: NM                |  |
| Non-maintained mode consumption: 1,0 W | Power factor: - %       |  |
| Working temperature: 0-40°C            | Signaling Luminaire: -  |  |
| Emergency lamp: 1XLEDS 3W              | LED temperature: 4000°K |  |
| Emergency lumen output: 280 lm         | Duration: 1 h           |  |
| Maintained lumen output: - Im          | Remote control: Yes     |  |
| Battery: 3.2V-1.5Ah LFP                | Charging time: 12 h     |  |

## IP/IK: IP42/IK04 Housing: Polycarbonate Diffuser: Antipanic Lens Finish: White RAL9003 Suitable for flammable surfaces: Yes Weight: 0,20KG ATEX Envelope: