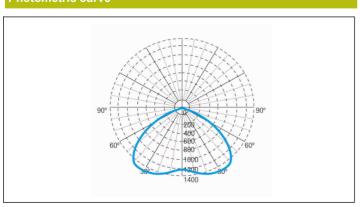

## **Photometric curve**

## Interdistance

| Installation<br>height |         |         |
|------------------------|---------|---------|
| 2,0 m                  | 8,44 m  | 8,44 m  |
| 2,5 m                  | 9,30 m  | 9,30 m  |
| 3,0 m                  | 9,95 m  | 9,95 m  |
| 3,5 m                  | 10,38 m | 10,38 m |