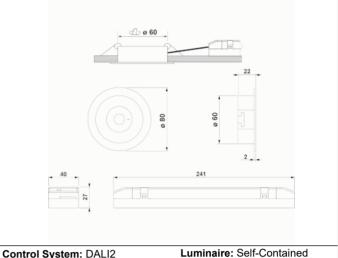

### **Graphic reference**

SPAZIO R

Control System: DALI2

Standards: EN-60598-1, EN-60598-2-22, EN-62034, EN

61347-2-7, EN 61347-2-13, EN 62386

Certification: CE, ENEC, CIVIL DEFENSE, DALI2

Supply: 230V 50Hz<2.5W

## **Mechanical characteristics**

Housing: Polycarbonate Diffuser: Antipanic Lens

Suitable for flammable surfaces: Yes

IP/IK: IP42/IK04

Finish: White RAL9003

Weight: 0,21KG

ATEX Envelope: