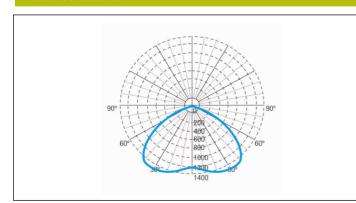

# Photometric curve

Mechanical characteristics

## Interdistance

| Installation<br>height |         |         |
|------------------------|---------|---------|
| 2,0 m                  | 8,44 m  | 8,44 m  |
| 2,5 m                  | 9,30 m  | 9,30 m  |
| 3,0 m                  | 9,95 m  | 9,95 m  |
| 3,5 m                  | 10,38 m | 10,38 m |