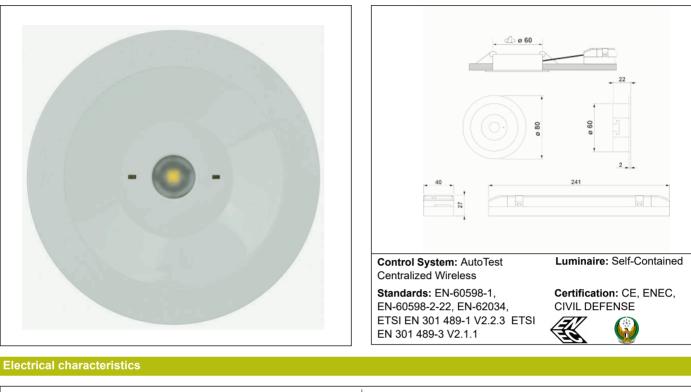

# LSR9170LDP3W

Dimensions

ELECTROZEMPER S.A. Avda. de la Ciencia s/n. Parque Ind. Avanzado 13005 Ciudad Real. Spain. Tel.: +34 902 11 11 97 Fax: +34 902 11 11 97 in fo @ z em per.com w w w.z em per.com

## Graphic reference

| Supply: 230V 50Hz<2.5W                 | Class: II               |  |
|----------------------------------------|-------------------------|--|
| Maintained mode consumption: 2,5 W     | Mode: M/NM              |  |
| Non-maintained mode consumption: 0,9 W | Power factor: - %       |  |
| Working temperature: 0-40°C            | Signaling Luminaire: -  |  |
| Emergency lamp: 1 x LED 3W             | LED temperature: 4000°K |  |
| Emergency lumen output: 165 lm         | Duration: 3 h           |  |
| Maintained lumen output: 100 lm        | Remote control: No      |  |
| Battery: 3.2V-1.8Ah LFP                | Charging time: 12 h     |  |

| Housing: Polycarbonate               | <b>IP/IK</b> : IP42/IK04 |
|--------------------------------------|--------------------------|
| Diffuser: Antipanic Lens             | Finish: White RAL9003    |
| Suitable for flammable surfaces: Yes |                          |
|                                      | Weight: 0,25KG           |
|                                      |                          |
| ATEX Envelope:                       |                          |