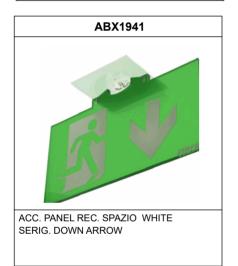

status LEDs, which indicates:
Status of the battery charging circuit.
Battery status (duration)
Emergency status function.
Test status.
Microprocessor controlled luminaire
The luminaire can be connected to a control unit.
When the luminaire is installed without a control unit, it performs periodic and automatic tests.
Functional test every 7 days.
Duration test every 365 days.
The test result is shown in the status indicator LEDs.
Wireless communication that allows: Communication with Control unit by wireless communication with a 2.4Ghz frequency system.

### General Envelope data



# LSR9170LWP3



ELECTROZEMPER S.A. Avda. de la Ciencia s/n. Parque Ind. Avanzado 13005 Ciudad Real. Spain. Tel.: +34 902 11 11 97 Fax: +34 902 11 11 97 in fo @ zemper.com w ww.zemper.com

### Accessories





### ABX1841



ACC. PANEL REC. SPAZIO WHITE SERIG. UP ARROW