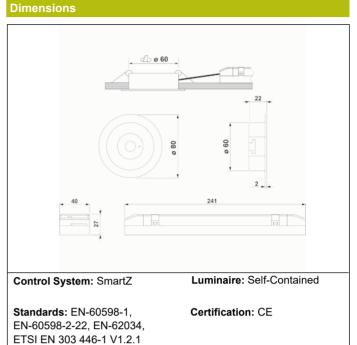

# LSR9170LWP3



ELECTROZEMPER S.A. Avda. de la Ciencia s/n. Parque Ind. Avanzado 13005 Ciudad Real. Spain. Tel.: +34 902 11 11 97 Fax: +34 902 11 11 97 in fo @ z em per.com w w w.z em per.com

### Graphic reference





### **Electrical characteristics**

Mechanical characteristics

| Supply: 230V 50Hz<2.5W                 | Class: II               |  |
|----------------------------------------|-------------------------|--|
| Maintained mode consumption: 2,5 W     | Mode: M/NM              |  |
| Non-maintained mode consumption: 0,9 W | Power factor: - %       |  |
| Working temperature: 0-40°C            | Signaling Luminaire: -  |  |
| Emergency lamp: 1 x LED 3W             | LED temperature: 4000°K |  |
| Emergency lumen output: 165 lm         | Duration: 3 h           |  |
| Maintained lumen output: 100 lm        | Remote control: No      |  |
| Battery: 3.2V-1.8Ah LFP                | Charging time: 12 h     |  |

# Housing: Polycarbonate IP/IK: IP42/IK04 Diffuser: Antipanic Lens Finish: White RAL9