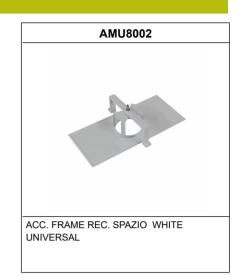

ircuit.
Battery status (duration)
Emergency status function.
Test status.
Microprocessor controlled luminaire
The luminaire can be connected to a control unit.
When the luminaire is installed without a control unit, it performs periodic and automatic tests.
Functional test every 7 days.
Duration test every 365 days.
The test result is shown in the status indicator LEDs.
Wireless communication that allows: Communication with Control unit by wireless communication with a 2.4Ghz frequency system.

### General Envelope data



# LSR9170LWP3



ELECTROZEMPER S.A. Avda. de la Ciencia s/n. Parque Ind. Avanzado 13005 Ciudad Real. Spain. Tel.: +34 902 11 11 97 Fax: +34 902 11 11 97 in fo @ zemper.com w ww.zemper.com

### Accessories





### ABX1841



ACC. PANEL REC. SPAZIO WHITE SERIG. UP ARROW