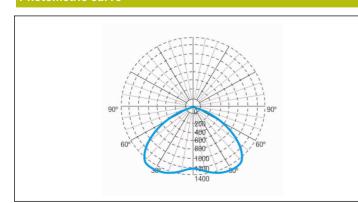

|  |
|----------------------------------------|-------------------------|--|
| Maintained mode consumption: 2,5 W     | Mode: M/NM              |  |
| Non-maintained mode consumption: 0,9 W | Power factor: - %       |  |
| Working temperature: 0-40°C            | Signaling Luminaire: -  |  |
| Emergency lamp: 1 x LED 3W             | LED temperature: 4000°K |  |
| Emergency lumen output: 165 lm         | Duration: 3 h           |  |
| Maintained lumen output: 100 lm        | Remote control: No      |  |
| Battery: 3.2V-1.8Ah LFP                | Charging time: 12 h     |  |

# Housing: Polycarbonate IP/IK: IP42/IK04 Diffuser: Antipanic Lens Finish: White RAL9003 Suitable for flammable surfaces: Yes Weight: 0,22KG ATEX Envelope: Image: Superstand Superstan

## Photometric curve



### Interdistance

| 8,44 m  | 8,44 m           |
|---------|------------------|
| 9,30 m  | 9,30 m           |
| 9,95 m  | 9,95 m           |
| 10,38 m | 10,38 m          |
|         | 9,30 m<br>9,95 m |



LSR9170LWP3



### Installation characteristics

Maintained luminaires use 3 mains supply inputs (L, L1, N) to enable / disable the maintained mode. Luminaires made up of a spotlight + electrical equipment with batteries (autonomous luminaires), or without batteries (centralized luminaires) Possibility of installation in: Recessed ceiling.

Ceiling fixing by 2 springs.

### **Operating characteristics**

The luminaire has status LEDs, which indicates:
Status of the battery charging circuit.
Battery status (duration)
Emergency status function.
Test status.
Microprocessor controlled lu