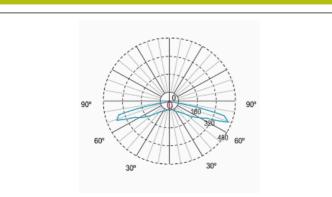

## **Photometric curve**

Mechanical characteristics

#### Interdistance

| Installation<br>height |        |         |
|------------------------|--------|---------|
| 2,0 m                  | 5,91 m | 17,48 m |
| 2,5 m                  | 6,19 m | 20,17 m |
| 3,0 m                  | 6,37 m | 22,57 m |
| 3,5 m                  | 6,51 m | 23,91 m |
|                        |        |         |