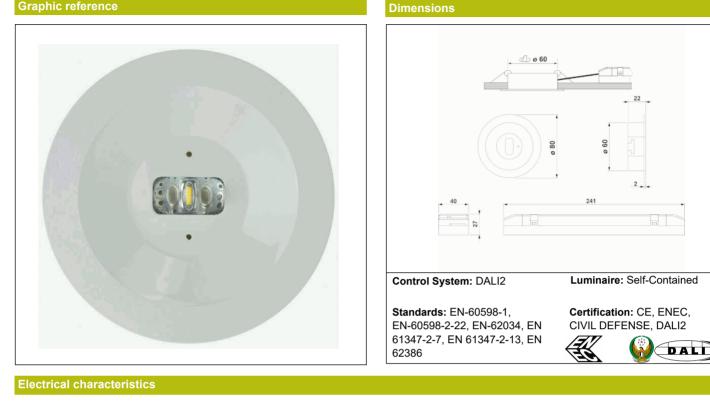

### Graphic reference

| Supply: 230V 50Hz<2.5W                 | Class: II               |  |
|----------------------------------------|-------------------------|--|
| Maintained mode consumption: 2,5 W     | Mode: M/NM              |  |
| Non-maintained mode consumption: 0,9 W | Power factor: - %       |  |
| Working temperature: 0-40°C            | Signaling Luminaire: -  |  |
| Emergency lamp: 1 x LED 3W             | LED temperature: 4000°K |  |
| Emergency lumen output: 165 lm         | Duration: 3 h           |  |
| Maintained lumen output: 100 lm        | Remote control: No      |  |
| Battery: 3.2V-1.8Ah LFP                | Charging time: 12 h     |  |

| Housing: Polycarbonate               | <b>IP/IK:</b> IP42/IK04 |
|--------------------------------------|-------------------------|
| Diffuser: Escape Lens                | Finish: White RAL9003   |
| Suitable for flammable surfaces: Yes |                         |
|                                      | Weight: 0,21KG          |
|                                      |                         |
| ATEX Envelope:                       |                         |