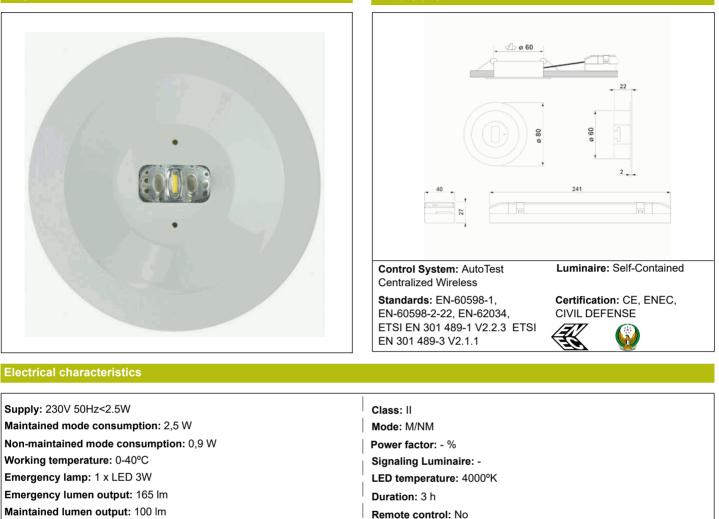

#### Mechanical characteristics

Battery: 3.2V-1.8Ah LFP

| Housing: Polycarbonate               | <b>IP/IK</b> : IP42/IK04 |  |
|--------------------------------------|--------------------------|--|
| Diffuser: Escape Lens                | Finish: White RAL9003    |  |
| Suitable for flammable surfaces: Yes |                          |  |
|                                      | Weight: 0,25KG           |  |
|                                      |                          |  |
| ATEX Envelope:                       |                          |  |

### Installation characteristics

Maintained luminaires use 3 mains supply inputs (L, L1, N) to enable / disable the maintained mode. Luminaires made up of a spotlight + electrical equipment with batteries (autonomous luminaires), or without batteries (centralized luminaires) Possibility of installation in: Recessed ceiling.

Ceiling fixing by 2 springs.

## **Operating characteristics**

The luminaire has status LEDs, which indicates:
Status of the battery charging circuit.
Battery status (duration)
Emergency status function.
Test status.
Microprocessor controlled luminaire
The luminaire can be connected to a control unit.
When the luminaire is installed without a control unit, it performs periodic and automatic tests.
Functional test every 7 days.
Duration test every 365 days.
The test result is shown in the status indicator LEDs.
Wireless communication that allows: Communication with Control unit by wireless communication with a 868Mhz frequency system.