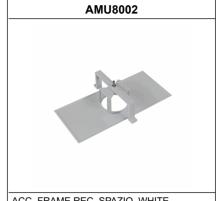

### Accessories

ACC. PANEL REC. SPAZIO WHITE SERIG. RIGHT/LEFT ARROW

ACC. PANEL REC. SPAZIO WHITE SERIG. UP ARROW

ACC. FRAME REC. SPAZIO WHITE UNIVERSAL