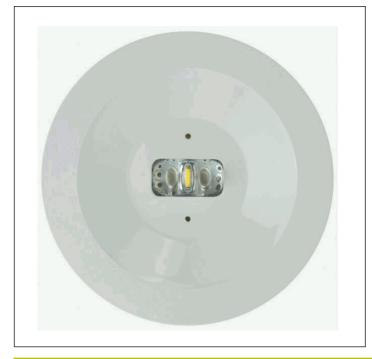

# Graphic reference

SPAZIO R

# **Mechanical characteristics**

**Housing:** Polycarbonate **Diffuser:** Escape Lens

Suitable for flammable surfaces: Yes

IP/IK: IP42/IK04

Finish: White RAL9003

Weight: 0,22KG