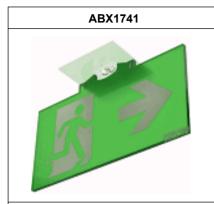

### Accessories

ACC. PANEL REC. SPAZIO WHITE SERIG. RIGHT/LEFT ARROW

ACC. PANEL REC. SPAZIO WHITE SERIG. UP ARROW

ACC. FRAME REC. SPAZIO WHITE UNIVERSAL