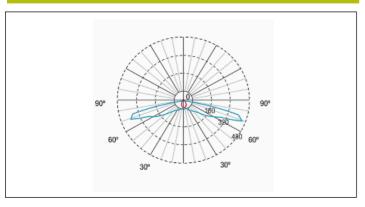

r . c o m
w w w w . z e m p e r . c o m

# Graphic reference

SPAZIO R



### Dimensions



Standards: EN-60598-1,

EN-60598-2-22, EN-62034, ETSI EN 303 446-1 V1.2.1 Certification: CE

### Electrical characteristics

Supply: 230V 50Hz<2.5W

 $\label{eq:maintained} \begin{tabular}{ll} \b$ 

Working temperature: 0-40°C Emergency lamp: 1 x LED 3W Emergency lumen output: 165 lm Maintained lumen output: 100 lm

Battery: 3.2V-1.8Ah LFP

Class: II

Mode: M/NM Power factor: - % Signaling Luminaire: -LED temperature: 4000°K

Duration: 3 h Remote control: No Charging time: 12 h

# **Mechanical characteristics**

**Housing:** Polycarbonate **Diffuser:** Escape Lens

Suitable for flammable surfaces: Yes

IP/IK: IP42/IK04

Finish: White RAL9003

Weight: 0,22KG

# ATEX Envelope:

## Photometric curve



# Interdistance

| Installation<br>height |        |         |
|------------------------|--------|---------|
| 2,0 m                  | 5,91 m | 17,48 m |
| 2,5 m                  | 6,19 m | 20,17 m |
| 3,0 m                  | 6,37 m | 22,57 m |
| 3,5 m                  | 6,51 m | 23,91 m |



# **LSR9171LWP3**



ELECTROZEMPER S.A.
Avda. de la Ciencia s/n.
Parque Ind. Avanzado
13005 Ciudad Real. Spain.
Tel.: +34 902 11 11 97
Fax: +34 902 11 11 97
info@ zemper.com
www.zemper.com

### Installation characteristics

SPAZIO R

| Maintained luminaires use 3 mains supply inputs (L, L1, N) to enable / disable the maintained mode.                |  |  |  |
|--------------------------------------------------------------------------------------------------------------------|--|--|--|
| inaires ma