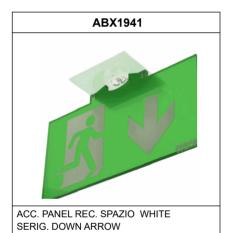

### Accessories

ACC. PANEL REC. SPAZIO WHITE SERIG. RIGHT/LEFT ARROW

ACC. PANEL REC. SPAZIO WHITE SERIG. UP ARROW

ACC. FRAME REC. SPAZIO WHITE UNIVERSAL