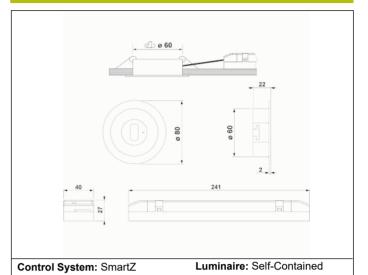

### Dimensions

Standards: EN-60598-1,

EN-60598-2-22, EN-62034, ETSI EN 303 446-1 V1.2.1 Certification: CE