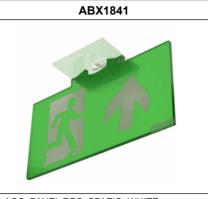

### Accessories

ACC. PANEL REC. SPAZIO WHITE SERIG. RIGHT/LEFT ARROW

ACC. PANEL REC. SPAZIO WHITE SERIG. UP ARROW

ACC. FRAME REC. SPAZIO WHITE UNIVERSAL