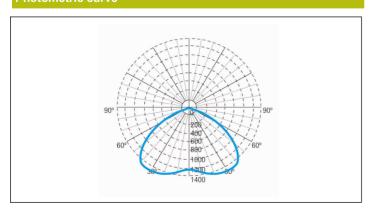

8-2-22, EN-62034, EN 61347-2-7, EN 61347-2-13, EN 62386  $\textbf{Certification:} \ \mathsf{CE}, \ \mathsf{ENEC},$ 

DALI2

[][



#### Electrical characteristics

Supply: 230V 50Hz<2.8W

Maintained mode consumption: 2.8~WNon-maintained mode consumption: 0.9~W

Working temperature: 0-40°C Emergency lamp: 1XLEDS 3W Emergency lumen output: 280 lm Maintained lumen output: 170 lm

Battery: 3.2V-1.5Ah LFP

∪iass: II Mada: M/I

Mode: M/NM Power factor: - % Signaling Luminaire: -LED temperature: 4000°K

**Duration:** 1 h **Remote control:** No **Charging time:** 12 h

#### **Mechanical characteristics**

**Housing:** Polycarbonate **Diffuser:** Antipanic Lens

Suitable for flammable surfaces: Yes

IP/IK: IP42/IK04

Finish: White RAL9003

Weight: 0,21KG

### ATEX Envelope:

### Photometric curve



## Interdistance

| Installation<br>height |         |         |
|------------------------|---------|---------|
| 2,0 m                  | 9,43 m  | 9,43 m  |
| 2,5 m                  | 10,46 m | 10,46 m |
| 3,0 m                  | 11,33 m | 11,33 m |
| 3,5 m                  | 12,06 m | 12,06 m |



# LSR9250LAP



ELECTROZEMPER S.A.
Avda. de la Ciencia s/n.
Parque Ind. Avanzado
13005 Ciudad Real. Spain.
Tel.: +34 902 11 11 97
Fax: +34 902 11 11 97
info@zemper.com
www.zemper.com

| Installation characteristics