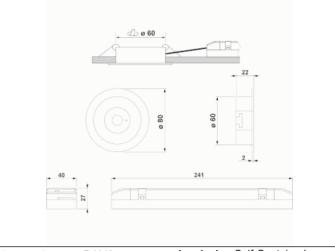

#### Dimensions

Control System: DALI2 Luminaire: Self-Contained

**Standards**: EN-60598-1, EN-60598-2-22, EN-62034, EN 61347-2-7, EN 61347-2-13, EN 62386  $\textbf{Certification:} \ \mathsf{CE}, \ \mathsf{ENEC},$ 