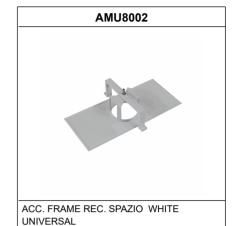

#### Accessories

ACC. PANEL REC. SPAZIO WHITE SERIG. RIGHT/LEFT ARROW

ACC. PANEL REC. SPAZIO WHITE SERIG. UP ARROW