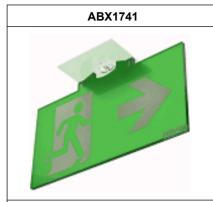

#### Accessories

ACC. PANEL REC. SPAZIO WHITE SERIG. RIGHT/LEFT ARROW

ACC. PANEL REC. SPAZIO WHITE SERIG. UP ARROW