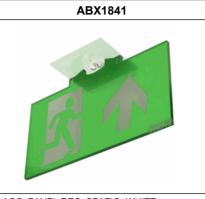

#### Accessories

ACC. PANEL REC. SPAZIO WHITE SERIG. RIGHT/LEFT ARROW

ACC. PANEL REC. SPAZIO WHITE SERIG. UP ARROW