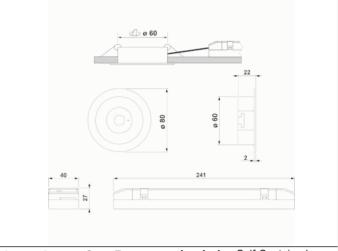

## Datasheet SPAZIO R

## LSR9250LWP



ELECTROZEMPER S.A.
Avda. de la Ciencia s/n.
Parque Ind. Avanzado
13005 Ciudad Real. Spain.
Tel.: +34 902 11 11 97
Fax: +34 902 11 11 97
info@zemper.com

#### Graphic reference



#### Dimensions



Control System: SmartZ Luminaire: Self-Contained

**Standards:** EN-60598-1, EN-60598-2-22, EN-62034, ETSI EN 303 446-1 V1.2.1 Certification: CE

#### Electrical characteristics

Supply: 230V 50Hz<2.8W

 $\label{eq:maintained} \begin{tabular}{ll} \b$ 

Working temperature: 0-40°C Emergency lamp: 1 x LED 3W Emergency lumen output: 280 lm Maintained lumen output: 170 lm

Battery: 3.2V-1.5Ah LFP

Class: II

Mode: M/NM

Power factor: - %

Signaling Luminaire: -

LED temperature: 4000°K

Duration: 1 h
Remote control: No
Charging time: 12 h

#### **Mechanical characteristics**

**Housing:** Polycarbonate **Diffuser:** Antipanic Lens

Suitable for flammable surfaces: Yes

IP/IK: IP42/IK04

Finish: White RAL9003

Weight: 0,22KG

### ATEX Envelope:

### Photometric curve



## Interdistance

| In