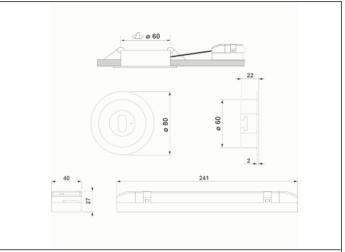

#### Dimensions

Control System: DALI2 Luminaire: Self-Contained

**Standards:** EN-60598-1, EN-60598-2-22, EN-62034, EN 61347-2-7, EN 61347-2-13, EN 62386 Certification: CE, ENEC,

DALI2