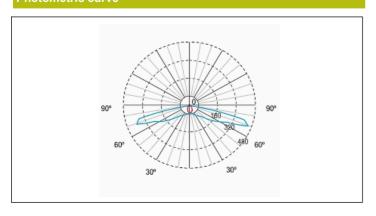

61347-2-13, EN 62386 Certification: CE, ENEC,

DALI2





#### Electrical characteristics

Supply: 230V 50Hz<2.8W

 $\label{eq:maintained} \begin{tabular}{ll} \textbf{Maintained mode consumption: } 2.8~W\\ \begin{tabular}{ll} \textbf{Non-maintained mode consumption: } 0.9~W\\ \end{tabular}$ 

Working temperature: 0-40°C Emergency lamp: 1XLEDS 3W Emergency lumen output: 250 lm Maintained lumen output: 150 lm

Battery: 3.2V-1.5Ah LFP

Mode: M/NM

Power factor: - % Signaling Luminaire: -LED temperature: 4000°K

Duration: 1 h Remote control: Yes Charging time: 12 h

#### **Mechanical characteristics**

**Envelope:** Polycarbonate **Diffuser:** Escape Lens

Suitable for flammable surfaces: Yes

IP/IK: IP42/IK04

Finish: White RAL9003

Weight: 0,48KG

### ATEX Envelope:

### Photometric curve



## Interdistance

| Installation<br>height |        |         |
|------------------------|--------|---------|
| 2,0 m                  | 6,77 m | 18,74 m |
| 2,5 m                  | 7,32 m | 21,74 m |
| 3,0 m                  | 7,60 m | 24,43 m |
| 3,5 m                  | 7,78 m | 26,88 m |



# LSR9251LAP



ELECTROZEMPER S.A.
Avda. de la Ciencia s/n.
Parque Ind. Avanzado
13005 Ciudad Real. Spain.
Tel.: +34 902 11 11 97
Fax: +34 902 11 11 97
info@zemper.com
www.zemper.com

| Installation characteristics