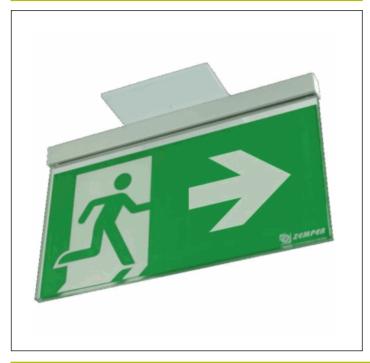

### Graphic reference

Recessed ceiling.

Ceiling fixing by 2 springs. Vision distance: 25,8 m

Two type of pictograms (according to reference):

Man with arrow up/down : ref LSS\*\*\*6\*\*\*
Man with arrow right/left : ref LSS\*\*\*5\*\*\*