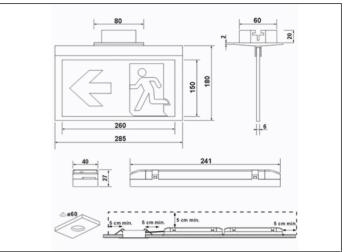

#### Dimensions

Control System: AutoTest Luminaire: Self-Contained

**Standards:** EN-60598-1, EN-60598-2-22, EN-62034

Certification: CE

Recessed ceiling.

Ceiling fixing by 2 springs. Vision distance: 25,8 m

Two type of pictograms (according to reference):

Man with arrow up/down : ref LSS\*\*\*6\*\*\*
Man with arrow right/left : ref LSS\*\*\*5\*\*\*