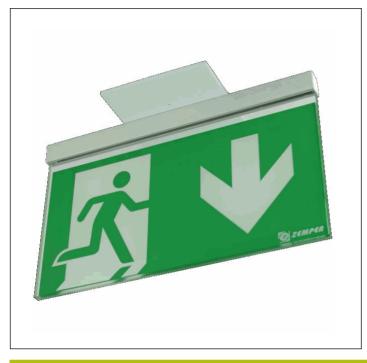

#### Graphic reference

Datasheet SPAZIO SIGN

Recessed ceiling.

Ceiling fixing by 2 springs. Vision distance: 25,8 m

Two type of pictograms (according to reference):

Man with arrow up/down : ref LSS\*\*\*6\*\*\* Man with arrow right/left : ref LSS\*\*\*5\*\*\*