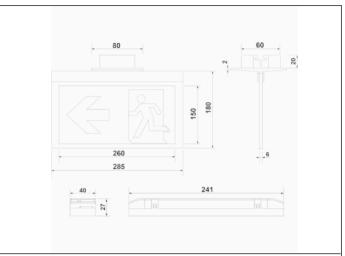

#### Dimensions

Control System: DALI2 Luminaire: Self-Contained

**Standards:** EN-60598-1, EN-60598-2-22, EN-62034, EN 61347-2-7, EN 61347-2-13, EN

61347-2-7, EN 61347-2-13, EN 62386

DALI

Certification: CE, DALI2