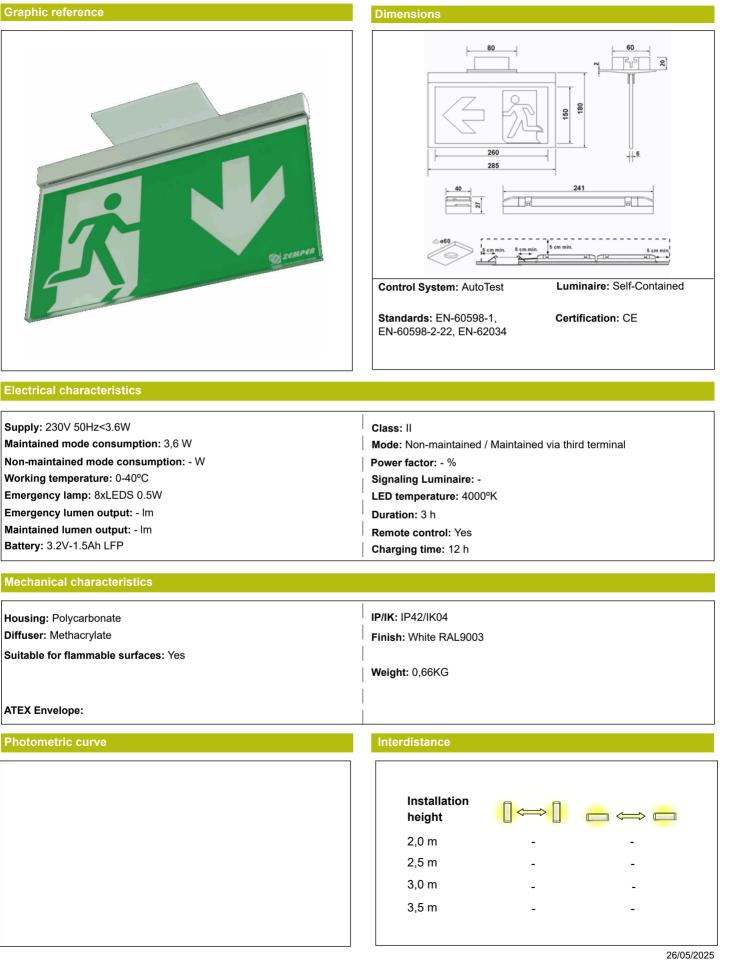

LSS3046LXP3

 $\begin{array}{l} {\sf ELECTROZEMPER} {\sf S.A.} \\ {\sf Avda. de la Ciencia s/n.} \\ {\sf Parque Ind. Avanzado} \\ {\sf 13005 Ciudad Real. Spain.} \\ {\sf rel:. +34 902 11 11 97} \\ {\sf Fax: +34 902 11 11 97} \\ {\sf rat o @ zemper.com} \\ {\sf ww.zemper.com} \end{array}$ 

## Installation characteristics

Maintained luminaires use 3 terminals to enable / disable the maintained mode. Luminaires made up of a spotlight + electrical equipment with batteries. Possibility of installation in: Recessed ceiling. Ceiling fixing by 2 springs. Vision distance: 25,8 m Two type of pictograms (according to reference): Man with arrow up/down : ref LSS\*\*\*6\*\*\* Man with arrow right/left : ref LSS\*\*\*5\*\*\*