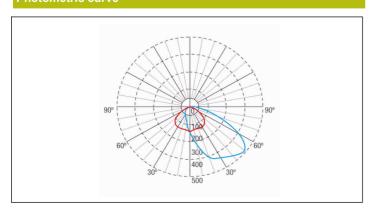

97
in fo@zemper.com

#### Graphic reference





Control System: SmartZ Luminaire: Self-Contained

Standards: EN-60598-1, EN-60598-2-22, EN-62034, ETSI EN 303 446-1 V1.2.1

Certification: CE

Supply: 230V 50Hz<1.0W

Maintained mode consumption: - W

Non-maintained mode consumption: 1,0 W

Working temperature: 0-40°C Emergency lamp: 2XLEDS 3W Emergency lumen output: 280 lm Maintained lumen output: - Im Battery: 3.2V-3.0Ah LFP

Class: II Mode: NM

Power factor: - % Signaling Luminaire: -LED temperature: 4000°K

Duration: 3 h Remote control: No Charging time: 12 h

#### **Mechanical characteristics**

Housing: Polycarbonate Diffuser: Hall Lens / Wall

Suitable for flammable surfaces: Yes

IP/IK: IP42/IK04

Finish: White RAL9003

Weight: 0,58KG

### ATEX Envelope:

### **Photometric curve**



## Interdistance

| Installation<br>height |         |         |
|------------------------|---------|---------|
| 2,0 m                  | 8,92 m  | 7,19 m  |
| 2,5 m                  | 9,89 m  | 8,26 m  |
| 3,0 m                  | 10,79 m | 9,24 m  |
| 3,5 m                  | 11,56 m | 10,09 m |



Embedded wiring

# **LST3302LW3**



ELECTROZEMPER S.A.
Avda. de la Ciencia s/n.
Parque Ind. Avanzado
13005 Ciudad Real. Spain.
Tel.: +34 902 11 11 97
Fax: +34 902 11 11 97
info@ zemper.com
www.zemper.com

#### Installation characteristics

| The permanent luminaires have three network connection terminals to enable / disable the permanent function. |
|--------------------------------------------------------------------------------------------------------------|
| Installation with preplate