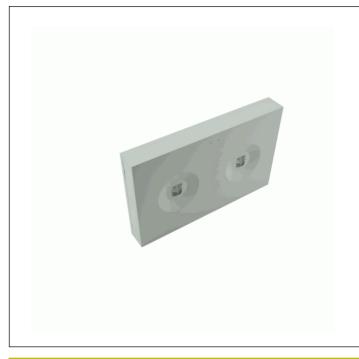

#### Graphic reference

Control System: SmartZ Luminaire: Self-Contained

Standards: EN-60598-1, EN-60598-2-22, EN-62034, ETSI EN 303 446-1 V1.2.1

Certification: CE

Supply: 230V 50Hz<1.0W

Maintained mode consumption: - W