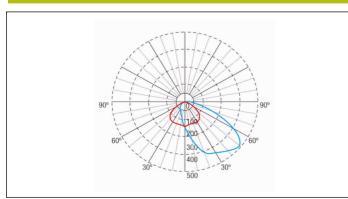

### Photometric curve

## Interdistance

| Installation<br>height |         |         |
|------------------------|---------|---------|
| 2,0 m                  | 10,32 m | 8,09 m  |
| 2,5 m                  | 11,54 m | 9,26 m  |
| 3,0 m                  | 12,55 m | 10,29 m |
| 3,5 m                  | 13,53 m | 11,37 m |