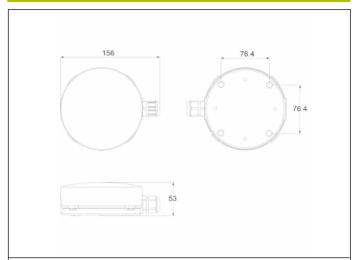

#### **Mechanical characteristics**

Envelope: Polycarbonate Diffuser: Hall Lens / Wall

Suitable for flammable surfaces: Yes

IP/IK: IP65/IK10

Finish: White RAL9003

Weight: 0,45KG