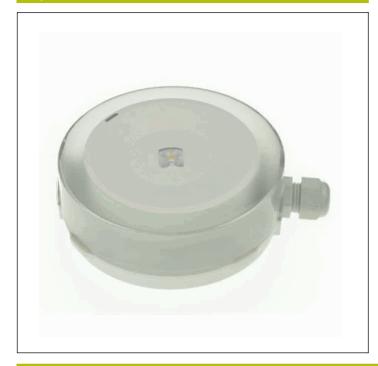

#### Graphic reference

**Datasheet** S. OUTDOOR

Luminaire: Self-Contained Control System: DALI2

Standards: EN-60598-1, EN-60598-2-22, EN-62034, EN 61347-2-7, EN 61347-2-13, EN

Certification: CE, DALI2

Supply: 230V 50Hz<2.8W

#### **Mechanical characteristics**

Envelope: Polycarbonate Diffuser: Hall Lens / Wall

Suitable for flammable surfaces: Yes

IP/IK: IP65/IK10

Finish: White RAL9003

Weight: 0,45KG