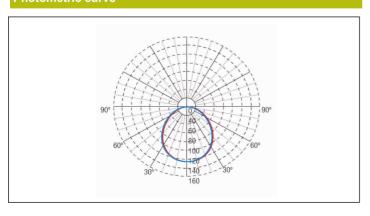

heet** S. OUTDOOR





Luminaire: Self-Contained Control System: DALI2

Standards: EN-60598-1, EN-60598-2-22, EN-62034, EN 61347-2-7, EN 61347-2-13, EN



Certification: CE, DALI2

Supply: 230V 50Hz<2.8W

Maintained mode consumption: 2.8 W Non-maintained mode consumption: 0.9 W Working temperature: -10°C / 40°C Emergency lamp: 1 x LED 3W

Emergency lumen output: 250 lm Maintained lumen output: 150 lm

Battery: 3.2V-1.5Ah LFP

62386

Mode: M/NM Power factor: - % Signaling Luminaire: -LED temperature: 4000°K

Duration: 1 h Remote control: Yes Charging time: 24 h

#### **Mechanical characteristics**

Envelope: Polycarbonate Diffuser: Hall Lens / Wall

Suitable for flammable surfaces: Yes

IP/IK: IP65/IK10

Finish: White RAL9003

Weight: 0,45KG

#### ATEX Envelope:

### **Photometric curve**



### Interdistance

| Installation<br>height |         |         |
|------------------------|---------|---------|
| 2,0 m                  | 8,58 m  | 8,57 m  |
| 2,5 m                  | 9,48 m  | 9,47 m  |
| 3,0 m                  | 10,22 m | 10,22 m |
| 3,5 m                  | 10,86 m | 10,85 m |



S. OUTDOOR

# LUT3252LAP



ELECTROZEMPER S.A.
Avda. de la Ciencia s/n.
Parque Ind. Avanzado
13005 Ciudad Real. Spain.
Tel.: +34 902 11 11 97
Fax: +34 902 11 11 97
info@zemper.com
www.zemper.com

| Installation characteristics