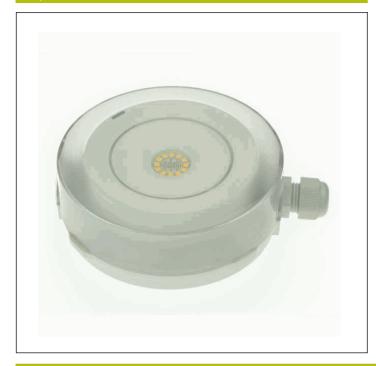

#### **Mechanical characteristics**

Envelope: Polycarbonate

Diffuser: Transparent Polycarbonate Suitable for flammable surfaces: Yes

ATEX Envelope:

IP/IK: IP65/IK10

Finish: White RAL9003

Weight: 0,16KG

S. OUTDOOR