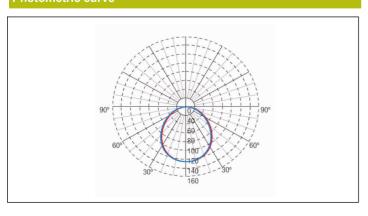

### **Photometric curve**

### Interdistance

| 9,80 m  | 9,78 m             |
|---------|--------------------|
| 10,98 m | 10,96 m            |
| 11,92 m | 11,91 m            |
| 12,74 m | 12,73 m            |
|         | 10,98 m<br>11,92 m |