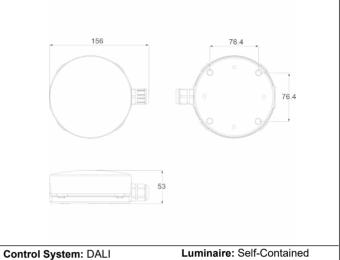

#### **Mechanical characteristics**

Envelope: Polycarbonate

Diffuser: Transparent Polycarbonate Suitable for flammable surfaces: Yes

ATEX Envelope:

IP/IK: IP65/IK10

Finish: White RAL9003

Weight: 0,16KG

# LUT3400LAP

ELECTROZEMPER S.A.
Avda. de la Ciencia s/n.
Parque Ind. Avanzado
13005 Ciudad Real. Spain.
Tel.: +34 902 11 11 97
Fax: +34 902 11 11 97
info@zemper.com
www.zemper.com

| Installation characteristics                                                                                                                                                                                                                                                                                                              |
|-------------------------------------------------------------------------------------------------------------------------------------------------------------------------------------------------------------------------------------------------------------------------------------------------------------------------------------------|
| Non-maintained luminaires use 4 terminals (2xL + 2xN) for supply connection.  Maintained luminaires use 5 terminals (2xL + 2xN + L1) to enable / disable the maintained mode.  Installation with mounting plate.  Possibility of installation in:  Ceiling/Wall surface.  Possibility of connection with:  Surface tube wiring (max. M20) |
|                                                                                                                                                                                                                                                                                                                                           |
| Operating characteristics                                                                                                                                                                                                                                                                                                                 |
|                                                                                                                                                                                                                                                                                                                                           |
| Bus available for DALI communication. The luminaire has a status LED, which indicates:     Green LED: OK     Yellow LED flashing: Battery charging or battery connection failure.     LED off: Emergency operation failure or mains failure or defective LED or defective unit.                                                           |
| General Envelope data                                                                                                                                                                                                                                                                                                                     |
|                                                                                                                                                                                                                                                                                                                                           |