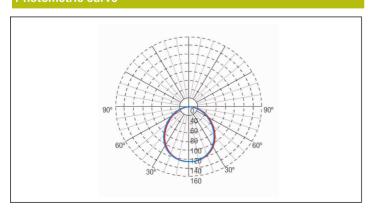

7
info@zemper.com

#### Graphic reference





Control System: DALI

Standards: EN-60598-1, EN-60598-2-22, EN-62034

Certification: CE



Supply: 230V 50Hz<2.5W

Maintained mode consumption:  $2,5\ W$ Non-maintained mode consumption: 0,9 W

Working temperature: -10°C / 40°C Emergency lamp: 12xLED 0.5W Emergency lumen output: 170 lm Maintained lumen output: 100 lm

Battery: 3.2V-1.5Ah LFP

Mode: Non-maintained / Maintained via third terminal

Power factor: - % Signaling Luminaire: -LED temperature: 4000°K

Duration: 3 h Remote control: No Charging time: 12 h

#### **Mechanical characteristics**

Housing: Polycarbonate

Diffuser: Transparent Polycarbonate Suitable for flammable surfaces: Yes

ATEX Envelope:

IP/IK: IP65/IK10

Finish: White RAL9003

Weight: 0,34KG

### **Photometric curve**



### Interdistance

| 72 m    |        |
|---------|--------|
| 7 2 111 | 7,70 m |
| 47 m    | 8,46 m |
| 08 m    | 9,08 m |
| 58 m    | 9,58 m |
|         | 08 m   |



# **LUT4170LAP3**



ELECTROZEMPER S.A.
Avda. de la Ciencia s/n.
Parque Ind. Avanzado
13005 Ciudad Real. Spain.
Tel.: +34 902 11 11 97
Fax: +34 902 11 11 97
info@zemper.com
www.zemper.com

| Installation characteristics                                                                                                                                                                                                                                                                                                              |
|---------------------------------------------------------------------------------------------------------