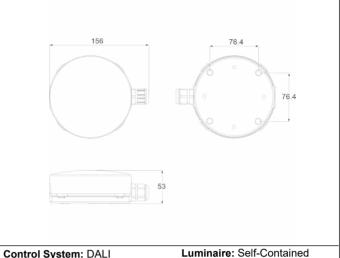

#### Graphic reference

Control System: DALI

Standards: EN-60598-1, EN-60598-2-22, EN-62034

Certification: CE

Supply: 230V 50Hz<2.5W

Maintained mode consumption:  $2,5\ W$ Non-maintained mode consumption: 0,9 W

#### **Mechanical characteristics**

Housing: Polycarbonate

Diffuser: Transparent Polycarbonate Suitable for flammable surfaces: Yes

ATEX Envelope:

IP/IK: IP65/IK10

Finish: White RAL9003

Weight: 0,34KG