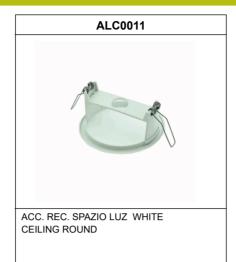

matic tests.

Functional test every 7 days.

Duration test every 365 days.

The test result is shown in the status indicator LEDs.

Wireless communication that allows: Communication with Control unit by wireless communication with a 2.4Ghz frequency system.

| General Envelope data |  |
|-----------------------|--|
|                       |  |
|                       |  |
|                       |  |
|                       |  |
|                       |  |
|                       |  |
|                       |  |
|                       |  |



# **LUZ4150LWP3**



ELECTROZEMPER S.A.
Avda. de la Ciencia s/n.
Parque Ind. Avanzado
13005 Ciudad Real. Spain.
Tel.: +34 902 11 11 97
Fax: +34 902 11 11 97
in fo @ z e m p e r . c o m
w w w w . z e m p e r . c o m

#### Accessories

SPAZIO LUZ