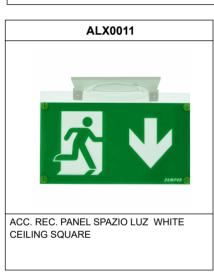

c tests.

Functional test every 7 days.

Duration test every 365 days.

The test result is shown in the status indicator LEDs.

Wireless communication that allows: Communication with Control unit by wireless communication with a 2.4Ghz frequency system.

| General Envelope data |  |
|-----------------------|--|
|                       |  |
|                       |  |
|                       |  |
|                       |  |
|                       |  |
|                       |  |
|                       |  |
|                       |  |



# **LUZ4150LWP3**



ELECTROZEMPER S.A.
Avda. de la Ciencia s/n.
Parque Ind. Avanzado
13005 Ciudad Real. Spain.
Tel.: +34 902 11 11 97
Fax: +34 902 11 11 97
in fo @ z e m p e r . c o m
w w w w . z e m p e r . c o m

#### Accessories

SPAZIO LUZ