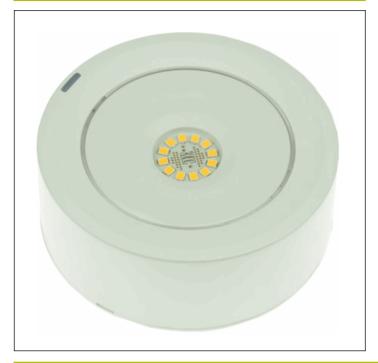

# **LUZ4150LWP3**



ELECTROZEMPER S.A.
Avda. de la Ciencia s/n.
Parque Ind. Avanzado
13005 Ciudad Real. Spain.
Tel.: +34 902 11 11 97
Fax: +34 902 11 11 97
info@zemper.com

## Graphic reference

Datasheet SPAZIO LUZ



#### Dimensions



Standards: EN-60598-1, EN-60598-2-22, EN-62034, ETSI EN 303 446-1 V1.2.1 Certification: CE



#### **Flectrical characteristics**

Supply: 230V 50Hz<2.5W

 $\label{eq:maintained} \begin{tabular}{ll} \b$ 

Working temperature: 0-40°C Emergency lamp: 12xLED 0.5W Emergency lumen output: 150 lm Maintained lumen output: 95 lm Battery: 3.2V-1.5Ah LFP Mode: M/NM

Power factor: - %

Signaling Luminaire: -

LED temperature: 4000°K Duration: 3 h Remote control: No

Charging time: 12 h

## **Mechanical characteristics**

Housing: Polycarbonate

**Diffuser:** Transparent Polycarbonate **Suitable for flammable surfaces:** Yes

Suitable for Haillillable Surfaces. Tes

IP/IK: IP42/IK04

Finish: White RAL9003

Weight: 0,16KG

## ATEX Envelope:

## Photometric curve



# Interdistance