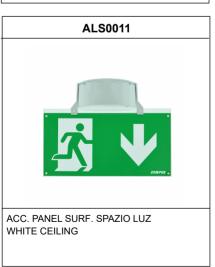

s.

Functional test every 7 days.

Duration test every 365 days.

The test result is shown in the status indicator LEDs.

Wireless communication that allows: Communication with Control unit by wireless communication with a 2.4Ghz frequency system.

| General Envelope data |  |
|-----------------------|--|
|                       |  |
|                       |  |
|                       |  |
|                       |  |
|                       |  |
|                       |  |
|                       |  |
|                       |  |



# **LUZ4150LWP3**



ELECTROZEMPER S.A.
Avda. de la Ciencia s/n.
Parque Ind. Avanzado
13005 Ciudad Real. Spain.
Tel.: +34 902 11 11 97
Fax: +34 902 11 11 97
in fo @ z e m p e r . c o m
w w w w . z e m p e r . c o m

#### Accessories

SPAZIO LUZ