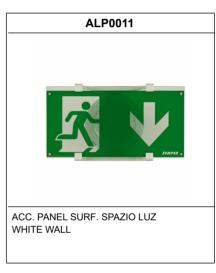

sts.

Functional test every 7 days.

Duration test every 365 days.

The test result is shown in the status indicator LEDs.

Wireless communication that allows: Communication with Control unit by wireless communication with a 2.4Ghz frequency system.

| General Envelope data |  |
|-----------------------|--|
|                       |  |
|                       |  |
|                       |  |
|                       |  |
|                       |  |
|                       |  |
|                       |  |
|                       |  |



# **LUZ4150LWP3**



ELECTROZEMPER S.A.
Avda. de la Ciencia s/n.
Parque Ind. Avanzado
13005 Ciudad Real. Spain.
Tel.: +34 902 11 11 97
Fax: +34 902 11 11 97
in fo @ z e m p e r . c o m
w w w w . z e m p e r . c o m

#### Accessories

SPAZIO LUZ