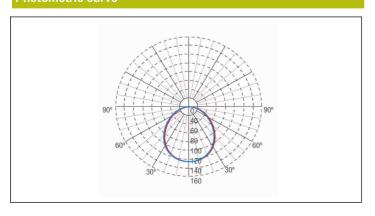

sheet SPAZIO LUZ



#### Dimensions



Standards: EN-60598-1, EN-60598-2-22, EN-62034, ETSI EN 303 446-1 V1.2.1 Certification: CE



#### **Flectrical characteristics**

Supply: 230V 50Hz<2.5W

 $\label{eq:maintained} \begin{tabular}{ll} \b$ 

Working temperature: 0-40°C Emergency lamp: 12xLED 0.5W Emergency lumen output: 150 lm Maintained lumen output: 95 lm Battery: 3.2V-1.5Ah LFP Mode: M/NM

Power factor: - %

Signaling Luminaire: -

LED temperature: 4000°K Duration: 3 h Remote control: No

Charging time: 12 h

## **Mechanical characteristics**

Housing: Polycarbonate

**Diffuser:** Transparent Polycarbonate **Suitable for flammable surfaces:** Yes

Suitable for Haillillable Surfaces. Tes

IP/IK: IP42/IK04

Finish: White RAL9003

Weight: 0,16KG

## ATEX Envelope:

## Photometric curve



# Interdistance

| Installation<br>height |        |        |
|------------------------|--------|--------|
| 2,0 m                  | 7,44 m | 7,43 m |
| 2,5 m                  | 8,15 m | 8,15 m |
| 3,0 m                  | 8,72 m | 8,72 m |
| 3,5 m                  | 9,18 m | 9,18 m |



# **LUZ4150LWP3**



ELECTROZEMPER S.A. Avda. de la Ciencia s/n. Parque Ind. Avanzado 13005 Ciudad Real. Spain. Tel:: +34 902 11 11 97 Fax: +34 902 11 11 97 rax: +32 em per.com

### Installation characteristics

SPAZIO LUZ

Non-maintained luminaires use 4 terminals (2xL + 2xN) for supply connection.

Maintained luminaires use 5 terminals (2xL + 2xN + L1) to enable / disable the maintained mode.

Installation with mounting plate.

Possibility of installation in:

Ceiling/Wall surface.

Recessed ceiling (