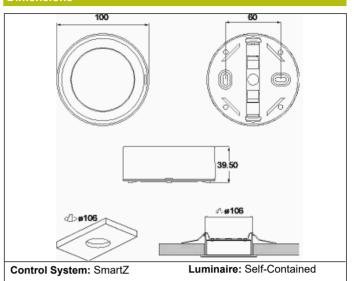

#### Dimensions

Standards: EN-60598-1, EN-60598-2-22, EN-62034, ETSI EN 303 446-1 V1.2.1 Certification: CE