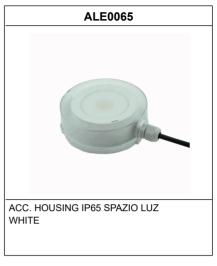

tic tests.

Functional test every 7 days.

Duration test every 365 days.

The test result is shown in the status indicator LEDs.

Wireless communication that allows: Communication with Control unit by wireless communication with a 2.4Ghz frequency system.

| General Envelope data |  |
|-----------------------|--|
|                       |  |
|                       |  |
|                       |  |
|                       |  |
|                       |  |
|                       |  |
|                       |  |
|                       |  |



# **LUZ4150LWP3**



ELECTROZEMPER S.A.
Avda. de la Ciencia s/n.
Parque Ind. Avanzado
13005 Ciudad Real. Spain.
Tel.: +34 902 11 11 97
Fax: +34 902 11 11 97
in fo @ z e m p e r . c o m
w w w w . z e m p e r . c o m

#### Accessories

SPAZIO LUZ