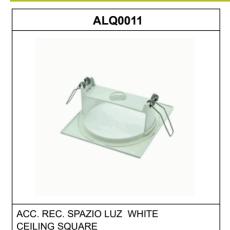

tomatic tests.

Functional test every 7 days.

Duration test every 365 days.

The test result is shown in the status indicator LEDs.

Wireless communication that allows: Communication with Control unit by wireless communication with a 2.4Ghz frequency system.

| General Envelope data |  |
|-----------------------|--|
|                       |  |
|                       |  |
|                       |  |
|                       |  |
|                       |  |
|                       |  |
|                       |  |
|                       |  |



# **LUZ4150LWP3**



ELECTROZEMPER S.A.
Avda. de la Ciencia s/n.
Parque Ind. Avanzado
13005 Ciudad Real. Spain.
Tel.: +34 902 11 11 97
Fax: +34 902 11 11 97
in fo @ z e m p e r . c o m
w w w w . z e m p e r . c o m

#### Accessories

SPAZIO LUZ