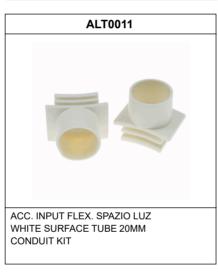

tests.

Functional test every 7 days.

Duration test every 365 days.

The test result is shown in the status indicator LEDs.

Wireless communication that allows: Communication with Control unit by wireless communication with a 2.4Ghz frequency system.

| General Envelope data |  |
|-----------------------|--|
|                       |  |
|                       |  |
|                       |  |
|                       |  |
|                       |  |
|                       |  |
|                       |  |
|                       |  |



# **LUZ4150LWP3**



ELECTROZEMPER S.A.
Avda. de la Ciencia s/n.
Parque Ind. Avanzado
13005 Ciudad Real. Spain.
Tel.: +34 902 11 11 97
Fax: +34 902 11 11 97
in fo @ z e m p e r . c o m
w w w w . z e m p e r . c o m

#### Accessories

SPAZIO LUZ