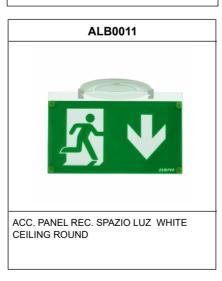

Functional test every 7 days.

Duration test every 365 days.

The test result is shown in the status indicator LEDs.

Wireless communication that allows: Communication with Control unit by wireless communication with a 2.4Ghz frequency system.

| General Envelope data |  |
|-----------------------|--|
|                       |  |
|                       |  |
|                       |  |
|                       |  |
|                       |  |
|                       |  |
|                       |  |
|                       |  |



# **LUZ4150LWP3**



ELECTROZEMPER S.A.
Avda. de la Ciencia s/n.
Parque Ind. Avanzado
13005 Ciudad Real. Spain.
Tel.: +34 902 11 11 97
Fax: +34 902 11 11 97
in fo @ z e m p e r . c o m
w w w w . z e m p e r . c o m

#### Accessories

SPAZIO LUZ