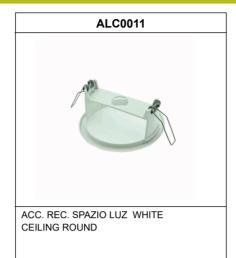

wiring (max. M20)

#### **Operating characteristics**

The luminaire has status LEDs, which indicates:

Status of the battery charging circuit.

Battery status (duration)

Status of Emergency functionality.

Test status.

General Envelope data

Microprocessor controlled luminaire which performs periodic and automatic tests.

Functional test every 7 days.

Duration test every 365 days.

The test result is shown in the status indicator LEDs.

The luminaire has a built-in button, which allows:

Put on Standby without power supply.



# **LUZ4300X**



ELECTROZEMPER S.A.
Avda. de la Ciencia s/n.
Parque Ind. Avanzado
13005 Ciudad Real. Spain.
Tel.: +34 902 11 11 97
Fax: +34 902 11 11 97
in fo@ z em p e r . c o m
w w w w . z e m p e r . c o m

#### **Accessories**

CEILING SQUARE

SPAZIO LUZ