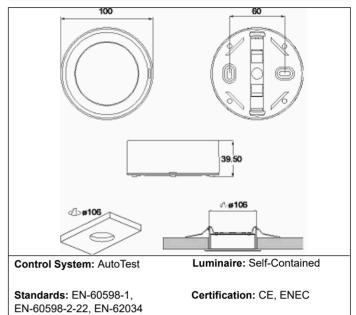

## Datasheet SPAZIO LUZ

# **LUZ4300X**



ELECTROZEMPER S.A.
Avda. de la Ciencia s/n.
Parque Ind. Avanzado
13005 Ciudad Real. Spain.
Tel.: +34 902 11 11 97
Fax: +34 902 11 11 97
info@zemper.com

#### Graphic reference



#### Dimensions



#### Electrical characteristics

Supply: 230V 50Hz<2.2W

Maintained mode consumption: - W

Non-maintained mode consumption: 2,2  $\ensuremath{\text{W}}$ 

Working temperature: 0-40°C Emergency lamp: 12xLED 0.5W Emergency lumen output: 300 lm Maintained lumen output: - lm Battery: 3.6V-1.1Ah Ni-Cd Class: II

Mode: NM

Power factor: - %
Signaling Luminaire: -

LED temperature: 4000°K

Duration: 1 h

Remote control: No

Charging time: 24 h

### **Mechanical characteristics**

Housing: Polycarbonate

**Diffuser:** Transparent Polycarbonate

Suitable for flammable surfaces: Yes

IP/IK: IP42/IK04

Finish: White RAL9003

Weight: 0,16KG

### ATEX Envelope:

### Photometric curve



## Interdistance

| Installation<br>height |         |         |
|------------------------|---------|---------|
| 2