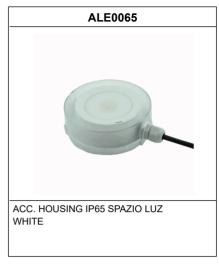

ring (max. M20)

#### **Operating characteristics**

The luminaire has status LEDs, which indicates:

Status of the battery charging circuit.

Battery status (duration)

Status of Emergency functionality.

Test status.

General Envelope data

Microprocessor controlled luminaire which performs periodic and automatic tests.

Functional test every 7 days.

Duration test every 365 days.

The test result is shown in the status indicator LEDs.

The luminaire has a built-in button, which allows:

Put on Standby without power supply.



# **LUZ4300X**



ELECTROZEMPER S.A.
Avda. de la Ciencia s/n.
Parque Ind. Avanzado
13005 Ciudad Real. Spain.
Tel.: +34 902 11 11 97
Fax: +34 902 11 11 97
in fo@ z em p e r . c o m
w w w w . z e m p e r . c o m

#### **Accessories**

CEILING SQUARE

SPAZIO LUZ