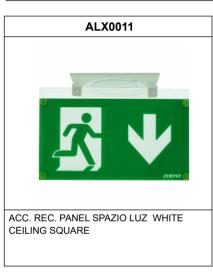

ng (max. M20)

#### **Operating characteristics**

The luminaire has status LEDs, which indicates:

Status of the battery charging circuit.

Battery status (duration)

Status of Emergency functionality.

Test status.

General Envelope data

Microprocessor controlled luminaire which performs periodic and automatic tests.

Functional test every 7 days.

Duration test every 365 days.

The test result is shown in the status indicator LEDs.

The luminaire has a built-in button, which allows:

Put on Standby without power supply.



# **LUZ4300X**



ELECTROZEMPER S.A.
Avda. de la Ciencia s/n.
Parque Ind. Avanzado
13005 Ciudad Real. Spain.
Tel.: +34 902 11 11 97
Fax: +34 902 11 11 97
in fo@ z em p e r . c o m
w w w w . z e m p e r . c o m

#### **Accessories**

CEILING SQUARE

SPAZIO LUZ