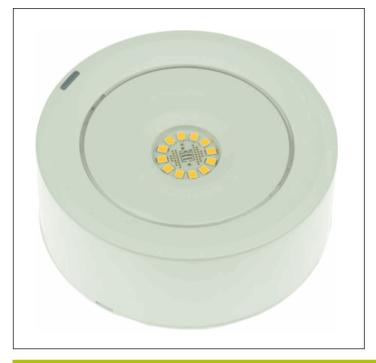

#### Graphic reference

### **Mechanical characteristics**

Housing: Polycarbonate

**Diffuser:** Transparent Polycarbonate

Suitable for flammable surfaces: Yes

IP/IK: IP42/IK04

Finish: White RAL9003

Weight: 0,16KG