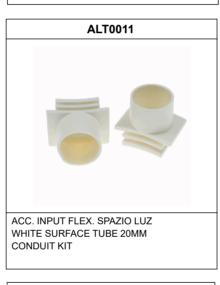

(max. M20)

#### **Operating characteristics**

The luminaire has status LEDs, which indicates:

Status of the battery charging circuit.

Battery status (duration)

Status of Emergency functionality.

Test status.

General Envelope data

Microprocessor controlled luminaire which performs periodic and automatic tests.

Functional test every 7 days.

Duration test every 365 days.

The test result is shown in the status indicator LEDs.

The luminaire has a built-in button, which allows:

Put on Standby without power supply.



# **LUZ4300X**



ELECTROZEMPER S.A.
Avda. de la Ciencia s/n.
Parque Ind. Avanzado
13005 Ciudad Real. Spain.
Tel.: +34 902 11 11 97
Fax: +34 902 11 11 97
in fo@ z em p e r . c o m
w w w w . z e m p e r . c o m

#### **Accessories**

CEILING SQUARE

SPAZIO LUZ