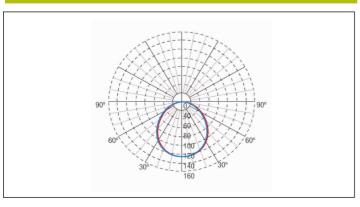

eal. Spain.
Tel.: +34 902 11 11 97
Fax: +34 902 11 11 97
info@zemper.com

#### Graphic reference



#### Dimensions



#### Electrical characteristics

Supply: 230V 50Hz<2.2W

Maintained mode consumption: - W

Non-maintained mode consumption: 2,2  $\ensuremath{\text{W}}$ 

Working temperature: 0-40°C Emergency lamp: 12xLED 0.5W Emergency lumen output: 300 lm Maintained lumen output: - lm Battery: 3.6V-1.1Ah Ni-Cd Class: II

Mode: NM

Power factor: - %
Signaling Luminaire: -

LED temperature: 4000°K

Duration: 1 h

Remote control: No

Charging time: 24 h

### **Mechanical characteristics**

Housing: Polycarbonate

**Diffuser:** Transparent Polycarbonate

Suitable for flammable surfaces: Yes

IP/IK: IP42/IK04

Finish: White RAL9003

Weight: 0,16KG

### ATEX Envelope:

### Photometric curve



## Interdistance

| Installation<br>height |         |         |
|------------------------|---------|---------|
| 2,0 m                  | 9,03 m  | 9,01 m  |
| 2,5 m                  | 9,98 m  | 9,97 m  |
| 3,0 m                  | 10,79 m | 10,79 m |
| 3,5 m                  | 11,49 m | 11,48 m |



# **LUZ4300X**



ELECTROZEMPER S.A.
Avda. de la Ciencia s/n.
Parque Ind. Avanzado
13005 Ciudad Real. Spain.
Tel.: +34 902 11 11 97
Fax: +34 902 11 11 97
in fo@zemper.com

#### Installation characteristics

Non-maintained luminaires use 4 terminals (2xL + 2xN) for supply connection.

Maintained luminaires use 5 terminals (2xL + 2xN + L1) to enable / disable the maintained mode.

Installation with mounting plate.

Possibility of installation in:

Ceiling/Wall surface.

Recessed ceiling (with