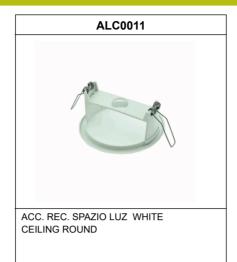

Installation with mounting plate.

Possibility of installation in:

Ceiling/Wall surface.

Recessed ceiling (with installation accessory)

Possibility of connection with:

Recessed wiring.

Surface tube wiring (max. M20)

#### Accessories

SPAZIO LUZ