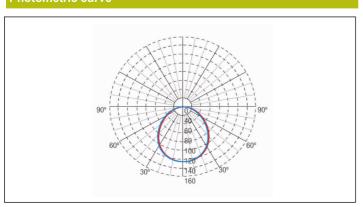

### **Photometric curve**

## Interdistance

| Installation<br>height |         |         |
|------------------------|---------|---------|
| 2,0 m                  | 9,80 m  | 9,78 m  |
| 2,5 m                  | 10,98 m | 10,96 m |
| 3,0 m                  | 11,92 m | 11,91 m |
| 3,5 m                  | 12,74 m | 12,73 m |