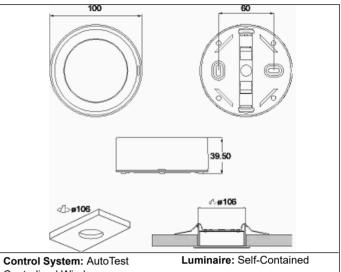

### **Mechanical characteristics**

Envelope: Polycarbonate

Diffuser: Transparent Polycarbonate Suitable for flammable surfaces: Yes

ATEX Envelope:

IP/IK: IP42/IK04

Finish: White RAL9003

Weight: 0,16KG

Installation with mounting plate.

Possibility of installation in:

Ceiling/Wall surface.

Recessed ceiling (with installation accessory)

Possibility of connection with:

Recessed wiring.

Surface tube wiring (max. M20)