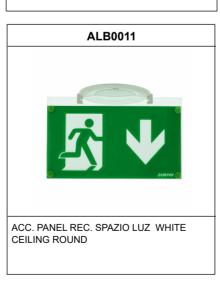

ays.

The test result is shown in the status indicator LEDs.

Wireless communication that allows: Communication with Control unit by wireless communication with a 868Mhz frequency system.

| General Envelope data |  |  |
|-----------------------|--|--|
|                       |  |  |
|                       |  |  |
|                       |  |  |
|                       |  |  |
|                       |  |  |
|                       |  |  |
|                       |  |  |
|                       |  |  |
|                       |  |  |



# LUZ4400LDPW



ELECTROZEMPER S.A.
Avda. de la Ciencia s/n.
Parque Ind. Avanzado
13005 Ciudad Real. Spain.
Tel.: +34 902 11 11 97
Fax: +34 902 11 11 97
in fo @ z e m p e r . c o m
w w w w . z e m p e r . c o m

#### Accessories

SPAZIO LUZ