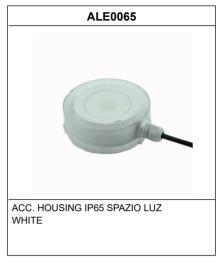

very 365 days.

The test result is shown in the status indicator LEDs.

Wireless communication that allows: Communication with Control unit by wireless communication with a 868Mhz frequency system.

| General Envelope data |  |  |
|-----------------------|--|--|
|                       |  |  |
|                       |  |  |
|                       |  |  |
|                       |  |  |
|                       |  |  |
|                       |  |  |
|                       |  |  |
|                       |  |  |
|                       |  |  |



# LUZ4400LDPW



ELECTROZEMPER S.A.
Avda. de la Ciencia s/n.
Parque Ind. Avanzado
13005 Ciudad Real. Spain.
Tel.: +34 902 11 11 97
Fax: +34 902 11 11 97
in fo @ z e m p e r . c o m
w w w w . z e m p e r . c o m

#### Accessories

SPAZIO LUZ