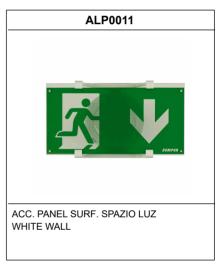

65 days.

The test result is shown in the status indicator LEDs.

Wireless communication that allows: Communication with Control unit by wireless communication with a 868Mhz frequency system.

| General Envelope data |  |  |
|-----------------------|--|--|
|                       |  |  |
|                       |  |  |
|                       |  |  |
|                       |  |  |
|                       |  |  |
|                       |  |  |
|                       |  |  |
|                       |  |  |
|                       |  |  |



# LUZ4400LDPW



ELECTROZEMPER S.A.
Avda. de la Ciencia s/n.
Parque Ind. Avanzado
13005 Ciudad Real. Spain.
Tel.: +34 902 11 11 97
Fax: +34 902 11 11 97
in fo @ z e m p e r . c o m
w w w w . z e m p e r . c o m

#### Accessories

SPAZIO LUZ