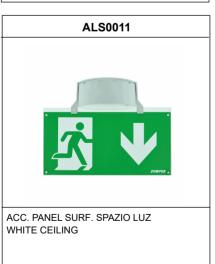

days.

The test result is shown in the status indicator LEDs.

Wireless communication that allows: Communication with Control unit by wireless communication with a 868Mhz frequency system.

| General Envelope data |  |  |
|-----------------------|--|--|
|                       |  |  |
|                       |  |  |
|                       |  |  |
|                       |  |  |
|                       |  |  |
|                       |  |  |
|                       |  |  |
|                       |  |  |
|                       |  |  |



# LUZ4400LDPW



ELECTROZEMPER S.A.
Avda. de la Ciencia s/n.
Parque Ind. Avanzado
13005 Ciudad Real. Spain.
Tel.: +34 902 11 11 97
Fax: +34 902 11 11 97
in fo @ z e m p e r . c o m
w w w w . z e m p e r . c o m

#### Accessories

SPAZIO LUZ