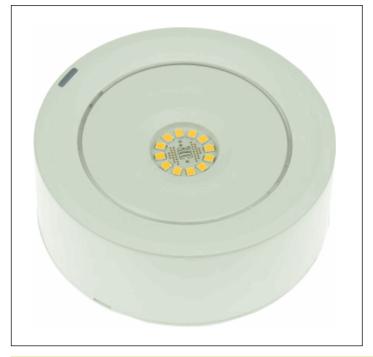

### Graphic reference

**Datasheet** SPAZIO LUZ

Centralized Wireless

Standards: EN-60598-1, EN-60598-2-22, EN-62034 Certification: CE, ENEC

Supply: 230V 50Hz<2.8W

Maintained mode consumption: 2.8 W Non-maintained mode consumption: 0.9 W

### **Mechanical characteristics**

Envelope: Polycarbonate

Diffuser: Transparent Polycarbonate Suitable for flammable surfaces: Yes

ATEX Envelope:

IP/IK: IP42/IK04

Finish: White RAL9003

Weight: 0,16KG