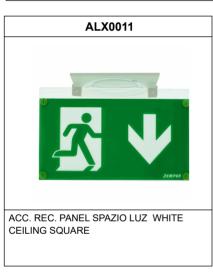

ry 365 days.

The test result is shown in the status indicator LEDs.

Wireless communication that allows: Communication with Control unit by wireless communication with a 868Mhz frequency system.

| General Envelope data |  |  |
|-----------------------|--|--|
|                       |  |  |
|                       |  |  |
|                       |  |  |
|                       |  |  |
|                       |  |  |
|                       |  |  |
|                       |  |  |
|                       |  |  |
|                       |  |  |



# LUZ4400LDPW



ELECTROZEMPER S.A.
Avda. de la Ciencia s/n.
Parque Ind. Avanzado
13005 Ciudad Real. Spain.
Tel.: +34 902 11 11 97
Fax: +34 902 11 11 97
in fo @ z e m p e r . c o m
w w w w . z e m p e r . c o m

#### Accessories

SPAZIO LUZ