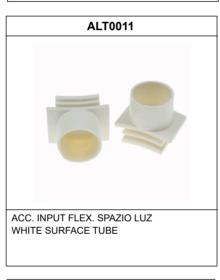

Installation with mounting plate.

Possibility of installation in:

Ceiling/Wall surface.

Recessed ceiling (with installation accessory)

Possibility of connection with:

Recessed wiring.

Surface tube wiring (max. M20)

#### Accessories

SPAZIO LUZ