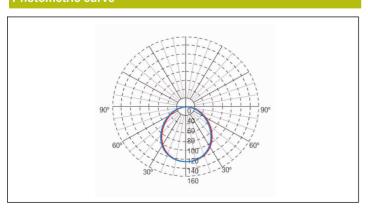

1 97
in fo@zemper.com

#### Graphic reference

SPAZIO RAIL





Control System: AutoTest Centralized Wireless

Standards: EN-60598-1, EN-60598-2-22, EN-62034

Certification: CE

Supply: 230V 50Hz<3.0W

Maintained mode consumption:  $3.0\ W$ Non-maintained mode consumption: - W

Working temperature: 0-40°C Emergency lamp: 12xLED 0.5W Emergency lumen output: 425 lm Maintained lumen output: 250 lm

Battery: 3.2V-1.5Ah LFP

Class: II Mode: M/NM Power factor: - % Signaling Luminaire: -LED temperature: 4000°K

Duration: 1 h Remote control: No Charging time: 12 h

#### **Mechanical characteristics**

Envelope: Polycarbonate

Diffuser: Transparent Polycarbonate Suitable for flammable surfaces: Yes

ATEX Envelope:

IP/IK: IP20/IK04

Finish: White RAL9003

Weight: 0,16KG

### **Photometric curve**



### Interdistance

| Installation<br>height |         |         |
|------------------------|---------|---------|
| 2,0 m                  | 9,80 m  | 9,78 m  |
| 2,5 m                  | 10,98 m | 10,96 m |
| 3,0 m                  | 11,92 m | 11,91 m |
| 3,5 m                  | 12,74 m | 12,73 m |



# LUZ6400LDPW



ELECTROZEMPER S.A.
Avda. de la Ciencia s/n.
Parque Ind. Avanzado
13005 Ciudad Real. Spain.
Tel.: +34 902 11 11 97
Fax: +34 902 11 11 97
in fo @ ze m p e r . c o m
w w w w . z e m p e r . c o m

#### Installation characteristics

| Installation possibilities in: Electrical rail. Compatible with ONETRACK UL 3 circuits Compatible with EUROSTANDARD tracks