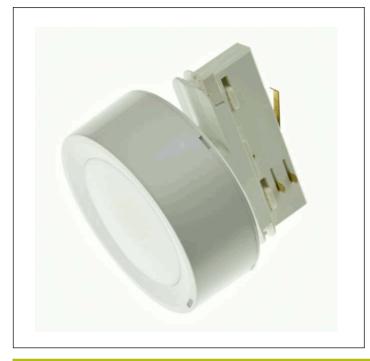

#### **Mechanical characteristics**

Envelope: Polycarbonate

Diffuser: Transparent Polycarbonate Suitable for flammable surfaces: Yes

ATEX Envelope:

IP/IK: IP20/IK04

Finish: White RAL9003

Weight: 0,16KG