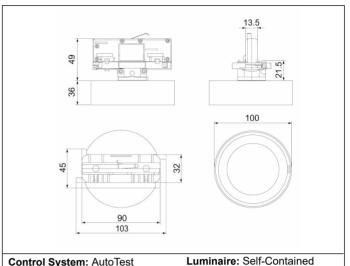

#### **Mechanical characteristics**

Envelope: Polycarbonate

Diffuser: Transparent Polycarbonate Suitable for flammable surfaces: Yes

ATEX Envelope:

IP/IK: IP20/IK04

Finish: White RAL9003

Weight: 0,16KG