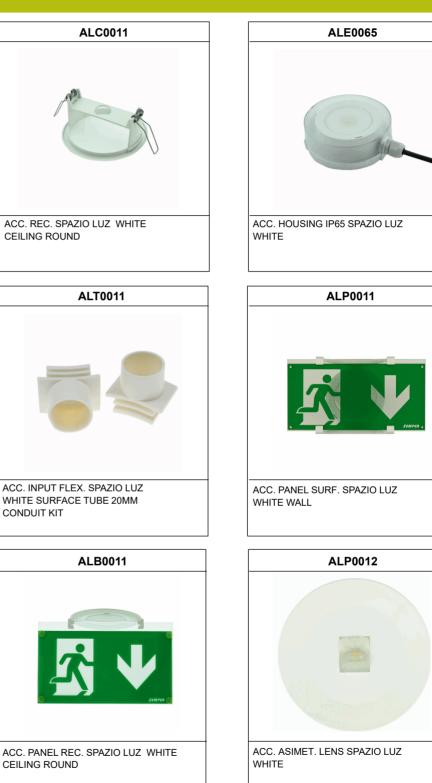

# ALQ0011 ACC. REC. SPAZIO LUZ WHITE CEILING SQUARE ALX0011 ACC. REC. PANEL SPAZIO LUZ WHITE CEILING SQUARE ALS0011