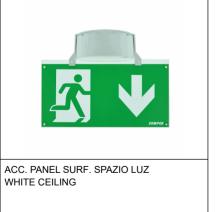

# ALQ0011 ACC. REC. SPAZIO LUZ WHITE CEILING SQUARE ALX0011 ACC. REC. PANEL SPAZIO LUZ WHITE CEILING SQUARE ALS0011