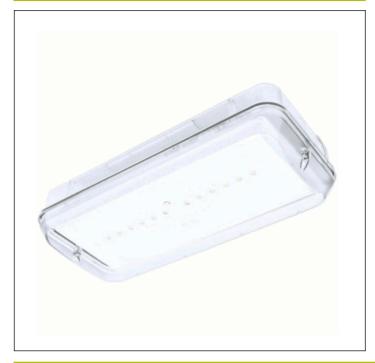

#### **Mechanical characteristics**

Housing: Polycarbonate

Diffuser: Transparent Polycarbonate

Suitable for flammable surfaces: Yes

ATEX Envelope:

IP/IK: IP66/IK10 Finish: Transparent

Weight: 0,42KG