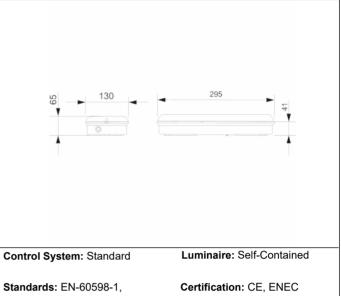

## Datasheet **DIANA IP66**

## **LXE3100C**



ELECTROZEMPER S.A. Avda. de la Ciencia s/n.
Parque Ind. Avanzado
13005 Ciudad Real. Spain.
Tel.: +34 902 11 11 97
Fax: +34 902 11 11 97
info@zemper.com

#### Graphic reference





EN-60598-2-22



Supply: 230V 50Hz<0.6W

Maintained mode consumption: - W

Non-maintained mode consumption: 0,6 W

Working temperature: 0-40°C Emergency lamp: 2 x LED 0.5W Emergency lumen output: 95 lm Maintained lumen output: - Im Battery: 3.6V-0.3Ah Ni-Cd

Class: II Mode: NM

Power factor: - % Signaling Luminaire: -

LED temperature: 4000°K

Duration: 1 h Remote control: No Charging time: 24 h

#### **Mechanical characteristics**

Housing: Polycarbonate

Diffuser: Transparent Polycarbonate

Suitable for flammable surfaces: Yes

ATEX Envelope:

IP/IK: IP66/IK10 Finish: Transparent

Weight: 0,42KG

### Photometric curve



### Interdistance

| 7,05 m   | 7.00   |
|----------|--------|
| 7,00 111 | 7,08 m |
| 7,57 m   | 7,70 m |
| 7,92 m   | 8,07 m |
| 8,16 m   | 8,21 m |
|          | 7,9