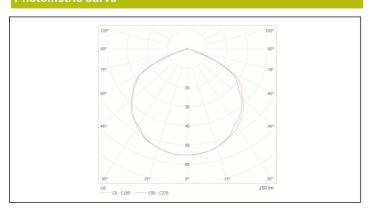

.
Tel.: +34 902 11 11 97
Fax: +34 902 11 11 97
info@zemper.com

#### Graphic reference



#### Dimensions



#### Electrical characteristics

Supply: 230V 50Hz<1.2W

Maintained mode consumption: - W

Non-maintained mode consumption: 1,2  $\ensuremath{\text{W}}$ 

Working temperature: 0-40°C Emergency lamp: 4 x LED 0.5W Emergency lumen output: 225 lm Maintained lumen output: - lm Battery: 3.6V-0.8Ah Ni-Cd Class: II Mode: NM

Power factor: - %

Signaling Luminaire: -

LED temperature: 4000°K

**Duration**: 1 h **Remote control**: No **Charging time**: 24 h

#### **Mechanical characteristics**

Housing: Polycarbonate

**Diffuser:** Transparent Polycarbonate

Suitable for flammable surfaces: Yes

IP/IK: IP66/IK10

Finish: Transparent

Weight: 0,42KG

### ATEX Envelope:

### Photometric curve



### Interdistance

| Installation<br>height |         |         |
|------------------------|---------|---------|
| 2,0 m                  | 8,63 m  | 8,70 m  |
| 2,5 m                  | 9,76 m  | 9,84 m  |
| 3,0 m                  | 10,72 m | 10,76 m |
| 3,5 m                  | 11,36 m | 11,47 m |



# **LXE3200C**



ELECTROZEMPER S.A.
Avda. de la Ciencia s/n.
Parque Ind. Avanzado
13005 Ciudad Real. Spain.
Tel.: +34 902 11 11 97
Fax: +34 902 11 11 97
info@zemper.com
www.zemper.com

| Installation characteristics