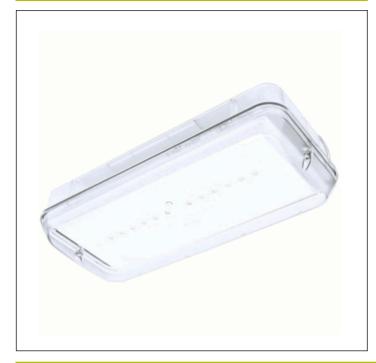

## Datasheet DIANA IP66

## **LXE3200C**



ELECTROZEMPER S.A.
Avda. de la Ciencia s/n.
Parque Ind. Avanzado
13005 Ciudad Real. Spain.
Tel.: +34 902 11 11 97
Fax: +34 902 11 11 97
info@zemper.com

#### Graphic reference



#### Dimensions



#### Electrical characteristics

Supply: 230V 50Hz<1.2W

Maintained mode consumption: - W

Non-maintained mode consumption: 1,2  $\ensuremath{\text{W}}$ 

Working temperature: 0-40°C Emergency lamp: 4 x LED 0.5W Emergency lumen output: 225 lm Maintained lumen output: - lm Battery: 3.6V-0.8Ah Ni-Cd Class: II Mode: NM

Power factor: - %

Signaling Luminaire: -

LED temperature: 4000°K

**Duration**: 1 h **Remote control**: No **Charging time**: 24 h

#### **Mechanical characteristics**

Housing: Polycarbonate

**Diffuser:** Transparent Polycarbonate

Suitable for flammable surfaces: Yes

IP/IK: IP66/IK10

Finish: Transparent

Weight: 0,42KG

### ATEX Envelope:

### Photometric curve



### Interdistance

| Installation<br>height |         |         |
|-------------------