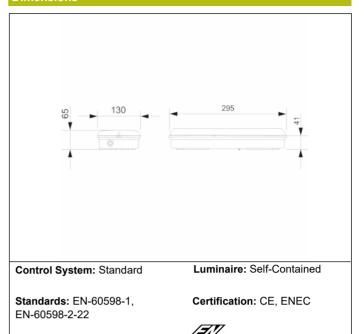

## Datasheet DIANA IP66

## **LXE3200C**



ELECTROZEMPER S.A.
Avda. de la Ciencia s/n.
Parque Ind. Avanzado
13005 Ciudad Real. Spain.
Tel.: +34 902 11 11 97
Fax: +34 902 11 11 97
info@zemper.com

#### Graphic reference



#### Dimensions



#### Electrical characteristics

Supply: 230V 50Hz<1.2W

Maintained mode consumption: - W

Non-maintained mode consumption: 1,2  $\ensuremath{\text{W}}$ 

Working temperature: 0-40°C Emergency lamp: 4 x LED 0.5W Emergency lumen output: 225 lm Maintained lumen output: - lm Battery: 3.6V-0.8Ah Ni-Cd Class: II Mode: NM

Power factor: - %

Signaling Luminaire: -

LED temperature: 4000°K

**Duration**: 1 h **Remote control**: No **Charging time**: 24 h

#### **Mechanical characteristics**

Housing: Polycarbonate

**Diffuser:** Transparent Polycarbonate

Suitable for flammable surfaces: Yes

IP/IK: IP66/IK10

Finish: Transparent

Weight: 0,42KG

### ATEX Envelope:

### Photometric curve



### Interdistance

| Installation<br>height |         |         |
|------------------------|---------|---