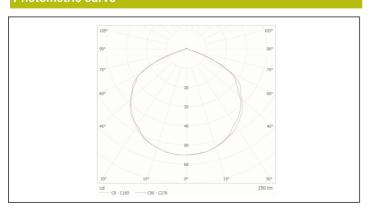

*



ELECTROZEMPER S.A. Avda. de la Ciencia s/n.
Parque Ind. Avanzado
13005 Ciudad Real. Spain.
Tel.: +34 902 11 11 97
Fax: +34 902 11 11 97
info@zemper.com

#### Graphic reference





Supply: 230V 50Hz<2.2W

Maintained mode consumption: - W

Non-maintained mode consumption: 2,2 W

Working temperature: 0-40°C Emergency lamp: 12 x LED 0.5W Emergency lumen output: 450 lm Maintained lumen output: - Im Battery: 3.6V-1.6Ah Ni-Cd

Class: II Mode: NM

Power factor: - % Signaling Luminaire: -

LED temperature: 4000°K

Duration: 1 h Remote control: No Charging time: 24 h

### **Mechanical characteristics**

Housing: Polycarbonate

Diffuser: Transparent Polycarbonate

Suitable for flammable surfaces: Yes

IP/IK: IP66/IK10

Finish: Transparent

Weight: 0,58KG

ATEX Envelope:

### Photometric curve



### Interdistance

| Installation<br>height |         |         |
|------------------------|---------|---------|
| 2,0 m                  | 9,90 m  | 9,57 m  |
| 2,5 m                  | 11,38 m | 11,30 m |
| 3,0 m                  | 12,61 m | 12,77 m |
| 3,5 m                  | 13,72 m | 13,84 m |



# **LXE3500C**



ELECTROZEMPER S.A.
Avda. de la Ciencia s/n.
Parque Ind. Avanzado
13005 Ciudad Real. Spain.
Tel.: +34 902 11 11 97
Fax: +34 902 11 11 97
info@zemper.com
www.zemper.com

| Installation characteristics