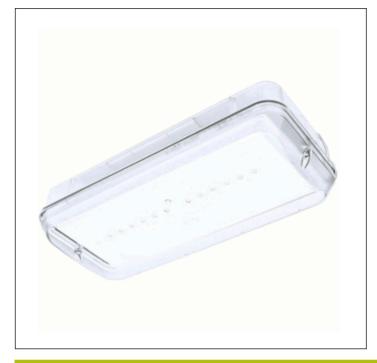

### **Mechanical characteristics**

Housing: Polycarbonate

Diffuser: Transparent Polycarbonate

Suitable for flammable surfaces: Yes

IP/IK: IP66/IK10

Finish: Transparent

Weight: 0,58KG

ATEX Envelope: