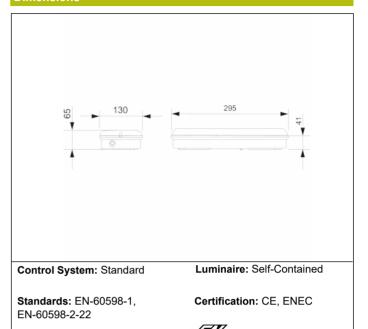

### **Mechanical characteristics**

Housing: Polycarbonate

Diffuser: Transparent Polycarbonate

Suitable for flammable surfaces: Yes

IP/IK: IP66/IK10

Finish: Transparent

Weight: 0,78KG