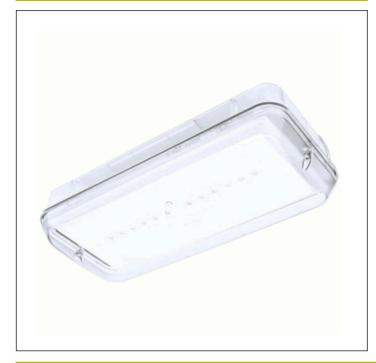

### Graphic reference

### **Mechanical characteristics**

Housing: Polycarbonate

**Diffuser:** Transparent Polycarbonate

Suitable for flammable surfaces: Yes

IP/IK: IP66/IK10

Finish: Transparent

Weight: 0,58KG

ATEX Envelope: