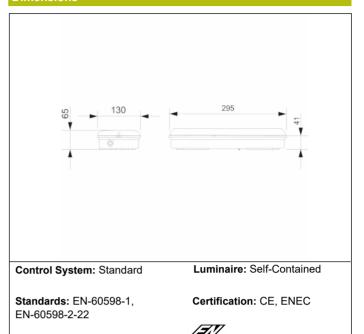

## Datasheet DIANA IP66

## **LXE3800C**



ELECTROZEMPER S.A.
Avda. de la Ciencia s/n.
Parque Ind. Avanzado
13005 Ciudad Real. Spain.
Tel.: +34 902 11 11 97
Fax: +34 902 11 11 97
info@zemper.com

### Graphic reference



#### Dimensions



#### Electrical characteristics

Supply: 230V 50Hz<2.2W

Maintained mode consumption: - W

Non-maintained mode consumption: 2,2  $\ensuremath{\text{W}}$ 

Working temperature: 0-40°C Emergency lamp: 12 x LED 0.5W Emergency lumen output: 800 lm Maintained lumen output: - lm Battery: 6.0V-1.6Ah Ni-Cd Class: II Mode: NM

Power factor: - %

Signaling Luminaire: -

LED temperature: 4000°K

**Duration:** 1 h **Remote control:** No **Charging time:** 24 h

### **Mechanical characteristics**

Housing: Polycarbonate

**Diffuser:** Transparent Polycarbonate

Suitable for flammable surfaces: Yes

IP/IK: IP66/IK10

Finish: Transparent

Weight: 0,58KG

ATEX Envelope:

## Photometric curve



## Interdistance

| Installation<br>height |         |         |
|------------------------|---------|---------