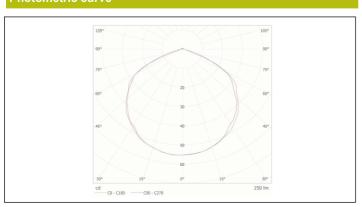

## Photometric curve

## Interdistance

| Installation<br>height |         |         |
|------------------------|---------|---------|
| 2,0 m                  | 9,90 m  | 9,57 m  |
| 2,5 m                  | 12,37 m | 11,97 m |
| 3,0 m                  | 14,27 m | 13,99 m |
| 3,5 m                  | 15,60 m | 15,60 m |