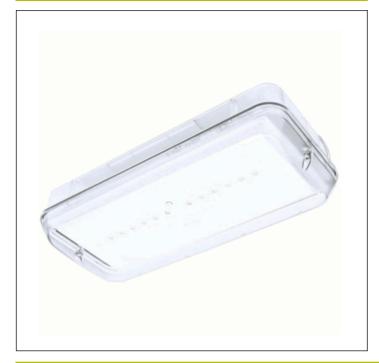

# Datasheet LXE9200X



ELECTROZEMPER S.A.
Avda. de la Ciencia s/n.
Parque Ind. Avanzado
13005 Ciudad Real. Spain.
Tel.: +34 902 11 11 97
Fax: +34 902 11 11 97
info@zemper.com

### Graphic reference

**DIANA IP66** 



#### Dimensions



#### Electrical characteristics

Supply: 230V 50Hz<2.2W

Maintained mode consumption: - W

Non-maintained mode consumption: 2,2  $\ensuremath{\text{W}}$ 

Working temperature: 0-40°C Emergency lamp: 4 x LED 0.5W Emergency lumen output: 225 lm Maintained lumen output: - lm Battery: 3.6V-0.8Ah Ni-Cd Class: II Mode: NM

Power factor: - %
Signaling Luminaire: -

LED temperature: 4000°K

**Duration:** 1 h **Remote control:** No **Charging time:** 24 h

## **Mechanical characteristics**

Housing: Polycarbonate

**Diffuser:** Transparent Polycarbonate **Suitable for flammable surfaces:** Yes

IP/IK: IP66/IK10

Finish: Transparent

Weight: 0,64KG

ATEX Envelope:

### Photometric curve



### Interdistance

| Installation<br>height |         |         |
|-----------------------