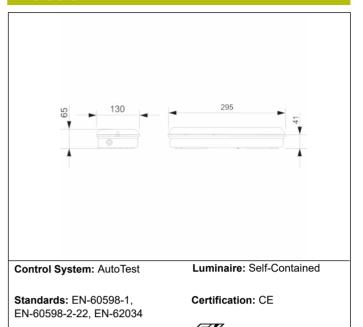

# Datasheet LXE9200X



ELECTROZEMPER S.A.
Avda. de la Ciencia s/n.
Parque Ind. Avanzado
13005 Ciudad Real. Spain.
Tel.: +34 902 11 11 97
Fax: +34 902 11 11 97
info@zemper.com

### Graphic reference

**DIANA IP66** 



#### Dimensions



#### Electrical characteristics

Supply: 230V 50Hz<2.2W

Maintained mode consumption: - W

Non-maintained mode consumption: 2,2  $\ensuremath{\text{W}}$ 

Working temperature: 0-40°C Emergency lamp: 4 x LED 0.5W Emergency lumen output: 225 lm Maintained lumen output: - lm Battery: 3.6V-0.8Ah Ni-Cd Class: II Mode: NM

Power factor: - %
Signaling Luminaire: -

LED temperature: 4000°K

**Duration:** 1 h **Remote control:** No **Charging time:** 24 h

## **Mechanical characteristics**

Housing: Polycarbonate

**Diffuser:** Transparent Polycarbonate **Suitable for flammable surfaces:** Yes

IP/IK: IP66/IK10

Finish: Transparent

Weight: 0,64KG

ATEX Envelope:

### Photometric curve



### Interdistance

| Installation<br>height |         |         |
|------------------------|---------|-------