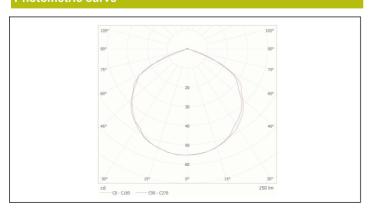

902 11 11 97
Fax: +34 902 11 11 97
info@zemper.com

### Graphic reference

**DIANA IP66** 



#### Dimensions



#### Electrical characteristics

Supply: 230V 50Hz<2.2W

Maintained mode consumption: - W

Non-maintained mode consumption: 2,2  $\ensuremath{\text{W}}$ 

Working temperature: 0-40°C Emergency lamp: 4 x LED 0.5W Emergency lumen output: 225 lm Maintained lumen output: - lm Battery: 3.6V-0.8Ah Ni-Cd Class: II Mode: NM

Power factor: - %
Signaling Luminaire: -

LED temperature: 4000°K

**Duration:** 1 h **Remote control:** No **Charging time:** 24 h

## **Mechanical characteristics**

Housing: Polycarbonate

**Diffuser:** Transparent Polycarbonate **Suitable for flammable surfaces:** Yes

IP/IK: IP66/IK10

Finish: Transparent

Weight: 0,64KG

ATEX Envelope:

### Photometric curve



### Interdistance

| Installation<br>height |         |         |
|------------------------|---------|---------|
| 2,0 m                  | 8,70 m  | 8,63 m  |
| 2,5 m                  | 9,84 m  | 9,76 m  |
| 3,0 m                  | 10,76 m | 10,72 m |
| 3,5 m                  | 11,47 m | 11,36 m |



# **LXE9200X**



ELECTROZEMPER S.A.
Avda. de la Ciencia s/n.
Parque Ind. Avanzado
13005 Ciudad Real. Spain.
Tel.: +34 902 11 11 97
Fax: +34 902 11 11 97
info@zemper.com
www.zemper.com

| Installation characteristics