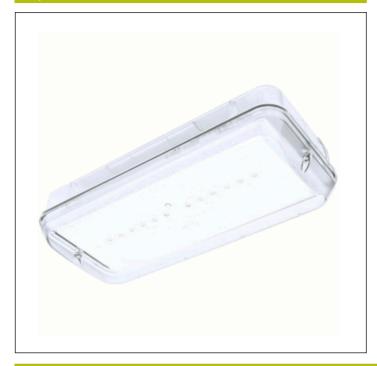

## **LXE9300LAP3**



ELECTROZEMPER S.A.
Avda. de la Ciencia s/n.
Parque Ind. Avanzado
13005 Ciudad Real. Spain.
Tel.: +34 902 11 11 97
Fax: +34 902 11 11 97
in fo@zemper.com

### **Graphic reference**

**DIANA IP66** 



#### Dimensions



Control System: DALI2 Luminaire: Self-Contained

**Standards:** EN-60598-1, EN-60598-2-22, EN-62034, EN 61347-2-7, EN 61347-2-13, EN 62386 Certification: CE, ENEC, CIVIL DEFENSE, DALI2



#### Electrical characteristics

Supply: 230V 50Hz<4.5W

Maintained mode consumption:  $4.5~\mathrm{W}$  Non-maintained mode consumption:  $2.0~\mathrm{W}$ 

Working temperature: 0-40°C Emergency lamp: 12 x LED 0.5W Emergency lumen output: 300 lm Maintained lumen output: 180 lm Battery: 6.4V-1.5Ah LFP Class: || Mode: -

Power factor: - % Signaling Luminaire: -LED temperature: 4000°K

**Duration:** 3 h **Remote control:** Yes **Charging time:** 12 h

### **Mechanical characteristics**

Housing: Polycarbonate

**Diffuser:** Transparent Polycarbonate **Suitable for flammable surfaces:**