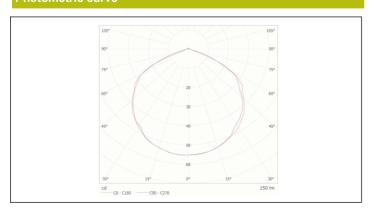

EN-60598-2-22, EN-62034, EN 61347-2-7, EN 61347-2-13, EN 62386 Certification: CE, ENEC, CIVIL DEFENSE, DALI2



#### Electrical characteristics

Supply: 230V 50Hz<4.5W

Maintained mode consumption:  $4.5~\mathrm{W}$  Non-maintained mode consumption:  $2.0~\mathrm{W}$ 

Working temperature: 0-40°C Emergency lamp: 12 x LED 0.5W Emergency lumen output: 300 lm Maintained lumen output: 180 lm Battery: 6.4V-1.5Ah LFP Class: || Mode: -

Power factor: - % Signaling Luminaire: -LED temperature: 4000°K

**Duration:** 3 h **Remote control:** Yes **Charging time:** 12 h

### **Mechanical characteristics**

Housing: Polycarbonate

**Diffuser:** Transparent Polycarbonate **Suitable for flammable surfaces:** Yes

IP/IK: IP66/IK10
Finish: Transparent

Weight: 0,75KG

ATEX Envelope:

## Photometric curve



## Interdistanc<u>e</u>

| Installation<br>height |         |         |
|------------------------|---------|---------|
| 2,0 m                  | 9,18 m  | 9,10 m  |
| 2,5 m                  | 10,41 m | 10,54 m |
| 3,0 m                  | 11,50 m | 11,58 m |
| 3,5 m                  | 12,44 m | 12,49 m |



# **LXE9300LAP3**

Maintained luminaires have a selector bridge to enable / disable the maintained mode.



ELECTROZEMPER S.A.
Avda. de la Ciencia s/n.
Parque Ind. Avanzado
13005 Ciudad Real. Spain.
Tel.: +34 902 11 11 97
Fax: +34 902 11 11 97
in fo@zemper.com
www.zemper.com

#### Installation characteristics

**DIANA IP66** 

| Ceiling/Wall surface. Possibility of connection with:                                              |  |
|----------------------------------------------------