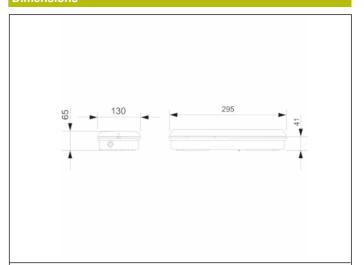

#### Dimensions

Control System: DALI2 Luminaire: Self-Contained

**Standards:** EN-60598-1, EN-60598-2-22, EN-62034, EN 61347-2-7, EN 61347-2-13, EN 62386 Certification: CE, ENEC, CIVIL DEFENSE, DALI2