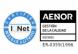

#### Installation characteristics

Maintained luminaires have a selector bridge to enable / disable the maintained mode. Possibility of installation in: Ceiling/Wall surface. Possibility of connection with: Surface tube wiring. It has 3 pre-marked entries for PG-11 cable glands (not included), for mounting with surface pipe.

#### **Operating characteristics**

The luminaire has status LEDs, which indicates:
Status of the battery charging circuit.
Battery status (duration)
Emergency status function.
Test status.
Microprocessor controlled luminaire
The luminaire can be connected to a control unit.
When the luminaire is installed without a control unit, it performs periodic and automatic tests.
Functional test every 7 days.
Duration test every 365 days.
The test result is shown in the status indicator LEDs.
Wireless communication that allows: Communication with Control unit by wireless communication with a 2.4Ghz frequency system.

#### General Envelope data