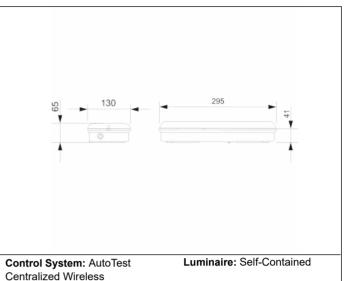

### Dimensions

**Standards:** EN-60598-1, EN-60598-2-22, EN-62034

Certification: CE, ENEC