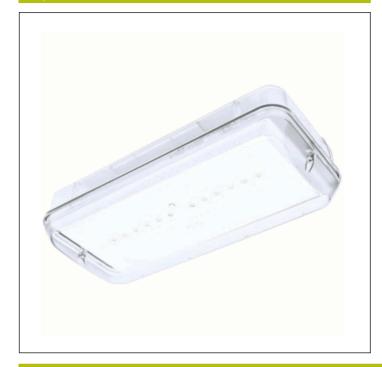

**DIANA/XENA IP66** 

## **Graphic reference**

# **Mechanical characteristics**

Envelope: Polycarbonate

**Diffuser:** Transparent Polycarbonate **Suitable for flammable surfaces:** Yes

ATEX Envelope:

IP/IK: IP66/IK10
Finish: Transparent

Weight: 1,00KG