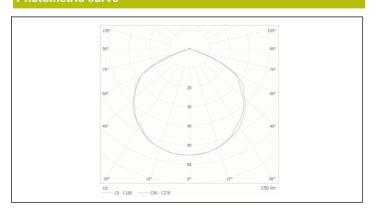

: +34 902 11 11 97
in fo@zemper.com

## **Graphic reference**



### Dimensions



**Standards:** EN-60598-1, EN-60598-2-22, EN-62034

Certification: CE, ENEC



### Electrical characteristics

Supply: 230V 50Hz<7.5W

 $\label{eq:maintained} \begin{tabular}{ll} \b$ 

Working temperature: 0-40°C Emergency lamp: 12 x LED 1W Emergency lumen output: 800 lm Maintained lumen output: 400 lm

Battery: 6.4V-1.5Ah LFP

Class: II

Mode: M/NM

Power factor: - %

Signaling Luminaire: 
LED temperature: 4000°K

**Duration:** 1 h **Remote control:** No **Charging time:** 12 h

# **Mechanical characteristics**

Envelope: Polycarbonate

**Diffuser:** Transparent Polycarbonate **Suitable for flammable surfaces:** Yes

ATEX Envelope:

IP/IK: IP66/IK10
Finish: Transparent

Weight: 1,00KG

# Photometric curve



# Interdistance

| Installation<br>height |         |         |
|------------------------|---------|---------|
| 2,0 m                  | 9,90 m  | 9,57 m  |
| 2,5 m                  | 12,37 m | 11,97 m |
| 3,0 m                  | 14,27 m | 13,99 m |
| 3,5 m                  | 15,60 m | 15,60 m |



# LXE9800LDPW

Maintained luminaires have a selector bridge to enable / disable the maintained mode.



ELECTROZEMPER S.A.
Avda. de la Ciencia s/n.
Parque Ind. Avanzado
13005 Ciudad Real. Spain.
Tel.: +34 902 11 11 97
Fax: +34 902 11 11 97
in fo@zemper.com
www.zemper.com

### Installation characteristics

**DIANA/XENA IP66** 

| Possibility of installation in: Ceiling/Wall surface. Possibility of connection with: Surface tube wiring. It has 3 pre-marked entries for PG-11 cable glands (not in