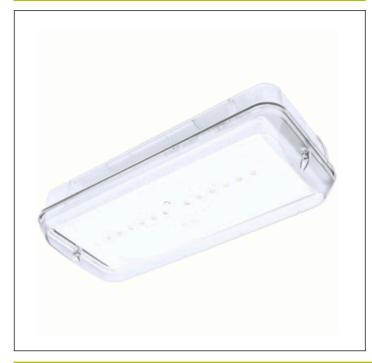

### Graphic reference

**Datasheet DIANA IP66** 

Luminaire: Self-Contained Control System: SmartZ

Standards: EN-60598-1, EN-60598-2-22, EN-62034, ETSI EN 303 446-1 V1.2.1

Certification: CE

Supply: 230V 50Hz<2.0W

## **Mechanical characteristics**

Housing: Polycarbonate

Diffuser: Transparent Polycarbonate Suitable for flammable surfaces: Yes IP/IK: IP66/IK10 Finish: Transparent

Weight: 0,54KG

ATEX Envelope: