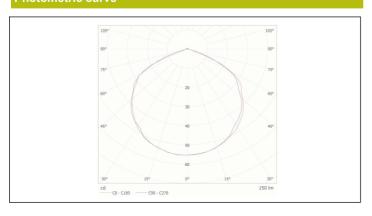

### Graphic reference

**Datasheet DIANA IP66** 





Luminaire: Self-Contained Control System: SmartZ

Standards: EN-60598-1, EN-60598-2-22, EN-62034, ETSI EN 303 446-1 V1.2.1

Certification: CE

Supply: 230V 50Hz<2.0W

Maintained mode consumption: - W

Non-maintained mode consumption: 2,0 W

Working temperature: 0-40°C Emergency lamp: 12 x LED 1W Emergency lumen output: 720 lm Maintained lumen output: - Im Battery: 6.4V-1.5Ah LFP

Class: II Mode: NM Power factor: - %

Signaling Luminaire: -LED temperature: 4000°K

Duration: 1 h Remote control: No Charging time: 12 h

## **Mechanical characteristics**

Housing: Polycarbonate

Diffuser: Transparent Polycarbonate Suitable for flammable surfaces: Yes IP/IK: IP66/IK10 Finish: Transparent

Weight: 0,54KG

ATEX Envelope:

## Photometric curve



## Interdistance

| Installation<br>height |         |         |
|------------------------|---------|---------|
| 2,0 m                  | 9,90 m  | 9,57 m  |
| 2,5 m                  | 12,37 m | 11,97 m |
| 3,0 m                  | 14,27 m | 13,99 m |
| 3,5 m                  | 15,60 m | 15,60 m |



# LXEX9700LW



ELECTROZEMPER S.A.
Avda. de la Ciencia s/n.
Parque Ind. Avanzado
13005 Ciudad Real. Spain.
Tel.: +34 902 11 11 97
Fax: +34 902 11 11 97
in fo@zemper.com
www.zemper.com

### Installation characteristics

**DIANA IP66** 

General Envelope data

| Maintained luminaires have a selector bridge to enable / disable the maintained mode.  Possibility of installation in:  Ceiling/Wall surface.  Possibility of connection with:  Surface tube wiring.  It has 3 pre-marked entries for PG-1