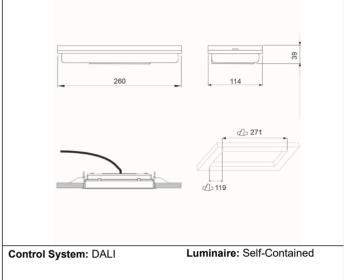

#### Dimensions

**Standards**: EN-60598-1, EN-60598-2-22, EN-62034, EN 61347-2-7, EN 61347-2-13, EN 62386 Certification: CE