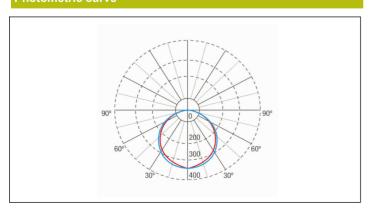

EN 61347-2-13, EN 62386 Certification: CE



#### Electrical characteristics

**Supply:** 230V 50Hz<2.5W

 $\label{eq:maintained} \begin{tabular}{ll} \textbf{Maintained mode consumption: } 2,5~W \\ \textbf{Non-maintained mode consumption: } 0,9~W \\ \end{tabular}$ 

Working temperature: 0-40°C Emergency lamp: 12 x LED 0.5W Emergency lumen output: 150 lm Maintained lumen output: 90 lm Battery: 3.2V-1.5Ah LFP Class: || Mode: -

Power factor: - %
Signaling Luminaire: LED temperature: 4000°K

**Duration:** 3 h **Remote control:** No **Charging time:** 12 h

## **Mechanical characteristics**

Housing: Polycarbonate

**Diffuser:** Transparent Polycarbonate **Suitable for flammable surfaces:** Yes

IP/IK: IP44/IK07

Finish: White RAL9003

Weight: 0,43KG

## ATEX Envelope:

## Photometric curve



## Interdistance

| Installation<br>height |         |        |
|------------------------|---------|--------|
| 2,0 m                  | 9,14 m  | 6,72 m |
| 2,5 m                  | 9,84 m  | 7,61 m |
| 3,0 m                  | 10,34 m | 8,34 m |
| 3,5 m                  | 10,27 m | 8,95 m |



# LXF9150LAP3T



ELECTROZEMPER S.A.
Avda. de la Ciencia s/n.
Parque Ind. Avanzado
13005 Ciudad Real. Spain.
Tel.: +34 902 11 11 97
Fax: +34 902 11 11 97
in fo @ z e m p e r . c o m
w w w w . z e m p e r . c o m

| Installation characteristics