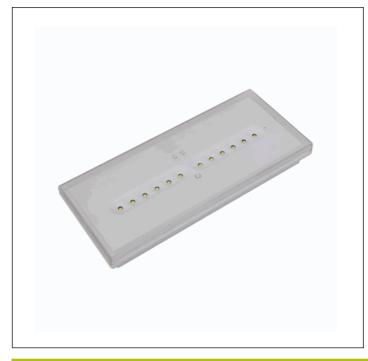

# Datasheet XENA FLAT

# LXF9150LAP3T



ELECTROZEMPER S.A.
Avda. de la Ciencia s/n.
Parque Ind. Avanzado
13005 Ciudad Real. Spain.
Tel.: +34 902 11 11 97
Fax: +34 902 11 11 97
info@zemper.com

#### Graphic reference



#### Dimensions



**Standards**: EN-60598-1, EN-60598-2-22, EN-62034, EN 61347-2-7, EN 61347-2-13, EN 62386 Certification: CE



#### Electrical characteristics

**Supply:** 230V 50Hz<2.5W

 $\label{eq:maintained} \begin{tabular}{ll} \textbf{Maintained mode consumption: } 2,5~W \\ \textbf{Non-maintained mode consumption: } 0,9~W \\ \end{tabular}$ 

Working temperature: 0-40°C Emergency lamp: 12 x LED 0.5W Emergency lumen output: 150 lm Maintained lumen output: 90 lm Battery: 3.2V-1.5Ah LFP Class: || Mode: -

Power factor: - %
Signaling Luminaire: LED temperature: 4000°K

**Duration:** 3 h **Remote control:** No **Charging time:** 12 h

## **Mechanical characteristics**

Housing: Polycarbonate

**Diffuser:** Transparent Polycarbonate **Suitable for flammable surfaces:** Yes

IP/IK: IP44/