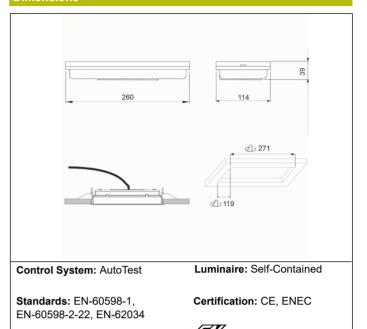

# LXF9200XT



ELECTROZEMPER S.A.
Avda. de la Ciencia s/n.
Parque Ind. Avanzado
13005 Ciudad Real. Spain.
Tel.: +34 902 11 11 97
Fax: +34 902 11 11 97
info@zemper.com

### Graphic reference

**XENA FLAT** 



#### Dimensions



#### Flectrical characteristics

Supply: 230V 50Hz<2.2W

Maintained mode consumption: - W

Non-maintained mode consumption: 2,2  $\ensuremath{\text{W}}$ 

Working temperature: 0-40°C Emergency lamp: 4 x LED 0.5W Emergency lumen output: 225 lm Maintained lumen output: - lm Battery: 3.6V-0.8Ah Ni-Cd Class: II

Mode: NM

Power factor: - %
Signaling Luminaire: -

LED temperature: 4000°K

Duration: 1 h

Remote control: No

Charging time: 24 h

### **Mechanical characteristics**

Housing: Polycarbonate

**Diffuser:** Transparent Polycarbonate

Suitable for flammable surfaces: Yes

ATEX Envelope:

IP/IK: IP44/IK07

Finish: White RAL9003

Weight: 0,42KG

## Photometric curve



## Interdistance

| Installation<br>height |         |         |
|------------------------|---------|---------|
| 2,0 m