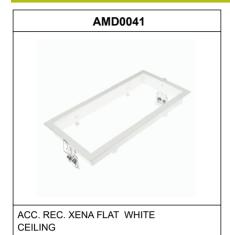

nection with:

Recessed wiring.

Surface tube wiring (max. M20)

## **Operating characteristics**

The luminaire has status LEDs, which indicates:

Status of the battery charging circuit.

Battery status (duration)

Emergency status function.

Test status.

Microprocessor controlled luminaire that performs periodic and automatic tests.

Functional test every 7 days.

Duration test every 365 days.

The test result is shown in the status indicator LEDs.

| Genera | I Enve | lope ( | data |
|--------|--------|--------|------|
|        |        |        |      |



# LXF9200XT



ELECTROZEMPER S.A.
Avda. de la Ciencia s/n.
Parque Ind. Avanzado
13005 Ciudad Real. Spain.
Tel.: +34 902 11 11 97
Fax: +34 902 11 11 97
in fo @ z e m p e r . c o m
w w w w . z e m p e r . c o m

#### **Accessories**