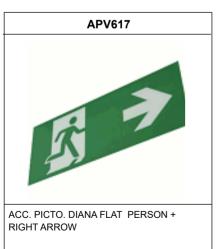

:

Recessed wiring.

Surface tube wiring (max. M20)

## **Operating characteristics**

The luminaire has status LEDs, which indicates:

Status of the battery charging circuit.

Battery status (duration)

Emergency status function.

Test status.

Microprocessor controlled luminaire that performs periodic and automatic tests.

Functional test every 7 days.

Duration test every 365 days.

The test result is shown in the status indicator LEDs.

| Genera | I Enve | lope ( | data |
|--------|--------|--------|------|
|        |        |        |      |



# LXF9200XT



ELECTROZEMPER S.A.
Avda. de la Ciencia s/n.
Parque Ind. Avanzado
13005 Ciudad Real. Spain.
Tel.: +34 902 11 11 97
Fax: +34 902 11 11 97
in fo @ z e m p e r . c o m
w w w w . z e m p e r . c o m

#### **Accessories**