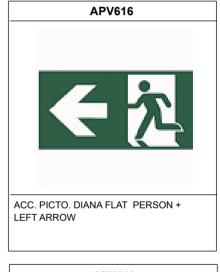

th:

Recessed wiring.

Surface tube wiring (max. M20)

## **Operating characteristics**

The luminaire has status LEDs, which indicates:

Status of the battery charging circuit.

Battery status (duration)

Emergency status function.

Test status.

Microprocessor controlled luminaire that performs periodic and automatic tests.

Functional test every 7 days.

Duration test every 365 days.

The test result is shown in the status indicator LEDs.

| Genera | I Enve | lope ( | data |
|--------|--------|--------|------|
|        |        |        |      |



# LXF9200XT



ELECTROZEMPER S.A.
Avda. de la Ciencia s/n.
Parque Ind. Avanzado
13005 Ciudad Real. Spain.
Tel.: +34 902 11 11 97
Fax: +34 902 11 11 97
in fo @ z e m p e r . c o m
w w w w . z e m p e r . c o m

#### **Accessories**