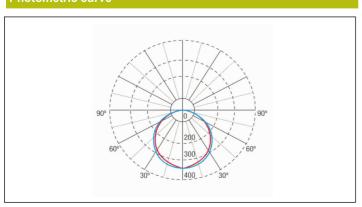

Tel.: +34 902 11 11 97
Fax: +34 902 11 11 97
info@zemper.com

### Graphic reference

**XENA FLAT** 



#### Dimensions



#### Flectrical characteristics

Supply: 230V 50Hz<2.2W

Maintained mode consumption: - W

Non-maintained mode consumption: 2,2  $\ensuremath{\text{W}}$ 

Working temperature: 0-40°C Emergency lamp: 4 x LED 0.5W Emergency lumen output: 225 lm Maintained lumen output: - lm Battery: 3.6V-0.8Ah Ni-Cd Class: II

Mode: NM

Power factor: - %
Signaling Luminaire: -

LED temperature: 4000°K

Duration: 1 h

Remote control: No

Charging time: 24 h

### **Mechanical characteristics**

Housing: Polycarbonate

**Diffuser:** Transparent Polycarbonate

Suitable for flammable surfaces: Yes

ATEX Envelope:

IP/IK: IP44/IK07

Finish: White RAL9003

Weight: 0,42KG

## Photometric curve



## Interdistance

| Installation<br>height |         |         |
|------------------------|---------|---------|
| 2,0 m                  | 8,78 m  | 8,61 m  |
| 2,5 m                  | 9,67 m  | 9,45 m  |
| 3,0 m                  | 10,41 m | 10,13 m |
| 3,5 m                  | 10,97 m | 10,68 m |



# LXF9200XT



ELECTROZEMPER S.A.
Avda. de la Ciencia s/n.
Parque Ind. Avanzado
13005 Ciudad Real. Spain.
Tel.: +34 902 11 11 97
Fax: +34 902 11 11 97
in fo @ z e m p e r . c o m
w w w w . z e m p e r . c o m

### Installation characteristics

| Maintained luminaires have a selector | bridge to enable / | disable the maintained mode. |
|---------------------------------------|--------------------|------------------------------|
| Installation with mounting plate      |                    |