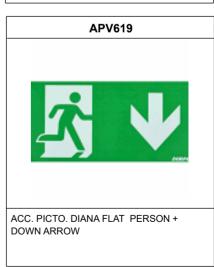

ecessed wiring.

Surface tube wiring (max. M20)

## **Operating characteristics**

The luminaire has status LEDs, which indicates:

Status of the battery charging circuit.

Battery status (duration)

Emergency status function.

Test status.

Microprocessor controlled luminaire that performs periodic and automatic tests.

Functional test every 7 days.

Duration test every 365 days.

The test result is shown in the status indicator LEDs.

| Genera | I Enve | lope ( | data |
|--------|--------|--------|------|
|        |        |        |      |



# LXF9200XT



ELECTROZEMPER S.A.
Avda. de la Ciencia s/n.
Parque Ind. Avanzado
13005 Ciudad Real. Spain.
Tel.: +34 902 11 11 97
Fax: +34 902 11 11 97
in fo @ z e m p e r . c o m
w w w w . z e m p e r . c o m

#### **Accessories**