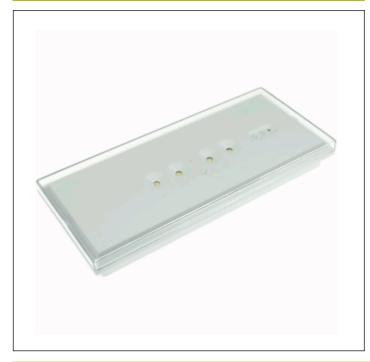

# LXF9200XT



ELECTROZEMPER S.A.
Avda. de la Ciencia s/n.
Parque Ind. Avanzado
13005 Ciudad Real. Spain.
Tel.: +34 902 11 11 97
Fax: +34 902 11 11 97
info@zemper.com

### Graphic reference

**XENA FLAT** 



#### Dimensions



#### Flectrical characteristics

Supply: 230V 50Hz<2.2W

Maintained mode consumption: - W

Non-maintained mode consumption: 2,2  $\ensuremath{\text{W}}$ 

Working temperature: 0-40°C Emergency lamp: 4 x LED 0.5W Emergency lumen output: 225 lm Maintained lumen output: - lm Battery: 3.6V-0.8Ah Ni-Cd Class: II

Mode: NM

Power factor: - %
Signaling Luminaire: -

LED temperature: 4000°K

Duration: 1 h

Remote control: No

Charging time: 24 h

### **Mechanical characteristics**

Housing: Polycarbonate

**Diffuser:** Transparent Polycarbonate

Suitable for flammable surfaces: Yes

ATEX Envelope:

IP/IK: IP44/IK07

Finish: White RAL9003

Weight: 0,42KG

## Photometric curve



## Interdistance

| Installation<br>height |         |         |
|------------------------|---------