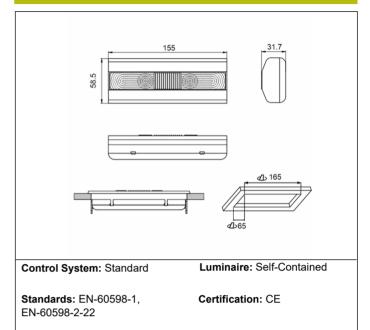

# Datasheet ALYA

## **LYA3100C**



ELECTROZEMPER S.A.
Avda. de la Ciencia s/n.
Parque Ind. Avanzado
13005 Ciudad Real. Spain.
Tel:: +34 902 11 11 97
Fax: +34 902 11 11 97
info@zemper.com

### Graphic reference



### Dimensions



### Electrical characteristics

Supply: 230V 50Hz<0.6W

Maintained mode consumption: - W

Non-maintained mode consumption:  $0.6\ W$ 

Working temperature: 0-40°C Emergency lamp: 6xLED 0.5W Emergency lumen output: 95 lm Maintained lumen output: - lm Battery: 3.6V-0.3Ah Ni-Cd Class: II

Mode: NM

Power factor: - %
Signaling Luminaire: -

LED temperature: 4000°K

Duration: 1 h

Remote control: No

Charging time: 24 h

### **Mechanical characteristics**

Housing: Polycarbonate

**Diffuser:** Ambient + Directional Lens

Suitable for flammable surfaces: Yes

IP/IK: IP42/IK04

Finish: White RAL9003

Weight: 0,14KG

### ATEX Envelope:

### Photometric curve

# 105° 90° 90° 73° 75° 60° 160 60° 60° 160 45° 240 45° 30° cd C0 - C180 C90 - C270 348 Im

### Interdistance

| Installation<br>height |