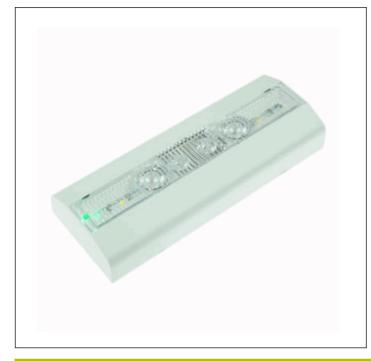

# Datasheet ALYA

## **LYA3100C**



ELECTROZEMPER S.A.
Avda. de la Ciencia s/n.
Parque Ind. Avanzado
13005 Ciudad Real. Spain.
Tel:: +34 902 11 11 97
Fax: +34 902 11 11 97
info@zemper.com

### Graphic reference



### Dimensions



### Electrical characteristics

Supply: 230V 50Hz<0.6W

Maintained mode consumption: - W

Non-maintained mode consumption:  $0.6\ W$ 

Working temperature: 0-40°C Emergency lamp: 6xLED 0.5W Emergency lumen output: 95 lm Maintained lumen output: - lm Battery: 3.6V-0.3Ah Ni-Cd Class: II

Mode: NM

Power factor: - %
Signaling Luminaire: -

LED temperature: 4000°K

Duration: 1 h

Remote control: No

Charging time: 24 h

### **Mechanical characteristics**

Housing: Polycarbonate

**Diffuser:** Ambient + Directional Lens

Suitable for flammable surfaces: Yes

IP/IK: IP42/IK04

Finish: White RAL9003

Weight: 0,14KG

### ATEX Envelope:

### Photometric curve

# 105° 90° 90° 73° 75° 60° 160 60° 60° 160 45° 240 45° 30° cd C0 - C180 C90 - C270 348 Im

### Interdistance

| Installa