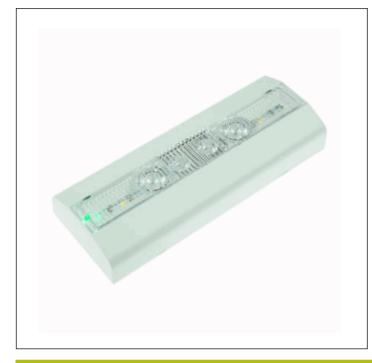

#### Graphic reference

## **Mechanical characteristics**

Envelope: Polycarbonate

**Diffuser:** Ambient + Directional Lens **Suitable for flammable surfaces:** Yes

ATEX Envelope:

IP/IK: IP42/IK04

Finish: White RAL9003

Weight: 0,16KG