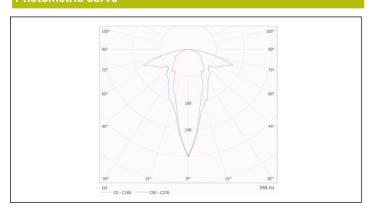

el:: +34 902 11 11 97
Fax: +34 902 11 11 97
info@zemper.com

#### Graphic reference



#### Dimensions



#### Electrical characteristics

**Supply:** 230V 50Hz<1.2W

Maintained mode consumption: - W

Non-maintained mode consumption: 1.2  $\ensuremath{\text{W}}$ 

Working temperature: 0-40°C Emergency lamp: 6xLED 0.5W Emergency lumen output: 225 lm Maintained lumen output: - lm Battery: 3.6V-0.8Ah Ni-Cd Class: II Mode: NM

Power factor: - %

Signaling Luminaire: -

LED temperature: 4000°K

**Duration**: 1 h **Remote control**: No **Charging time**: 24 h

## **Mechanical characteristics**

Envelope: Polycarbonate

**Diffuser:** Ambient + Directional Lens **Suitable for flammable surfaces:** Yes

ATEX Envelope:

IP/IK: IP42/IK04

Finish: White RAL9003

Weight: 0,16KG

### Photometric curve



### Interdistance

| Installation<br>height |        |         |
|------------------------|--------|---------|
| 2,0 m                  | 7,58 m | 11,87 m |
| 2,5 m                  | 9,02 m | 14,14 m |
| 3,0 m                  | 9,49 m | 14,49 m |
| 3,5 m                  | 9,63 m | 14,21 m |



# **LYA3200C**



ELECTROZEMPER S.A.
Avda. de la Ciencia s/n.
Parque Ind. Avanzado
13005 Ciudad Real. Spain.
Tel.: +34 902 11 11 97
Fax: +34 902 11 11 97
info@ zemper.com
www.zemper.com

#### Installation characteristics

Maintained luminaires use 4 terminals (2xL + 2xN).

Luminaires have a selector bridge to enable / disable the maintained mode.

Installation with mounting plate.

Possibility of installation in:

Ceiling/Wall surface.

Recessed ceiling (with installation accessory)

Possibility