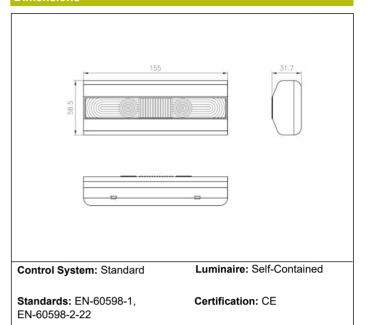

# Datasheet ALYA

# **LYA3200C**



ELECTROZEMPER S.A.
Avda. de la Ciencia s/n.
Parque Ind. Avanzado
13005 Ciudad Real. Spain.
Tel:: +34 902 11 11 97
Fax: +34 902 11 11 97
info@zemper.com

#### Graphic reference



#### Dimensions



#### Electrical characteristics

**Supply:** 230V 50Hz<1.2W

Maintained mode consumption: - W

Non-maintained mode consumption: 1.2  $\ensuremath{\text{W}}$ 

Working temperature: 0-40°C Emergency lamp: 6xLED 0.5W Emergency lumen output: 225 lm Maintained lumen output: - lm Battery: 3.6V-0.8Ah Ni-Cd Class: II Mode: NM

Power factor: - %

Signaling Luminaire: -

LED temperature: 4000°K

**Duration**: 1 h **Remote control**: No **Charging time**: 24 h

## **Mechanical characteristics**

Envelope: Polycarbonate

**Diffuser:** Ambient + Directional Lens **Suitable for flammable surfaces:** Yes

ATEX Envelope:

IP/IK: IP42/IK04

Finish: White RAL9003

Weight: 0,16KG

### Photometric curve



### Interdistance

| Installation<br>height |        |         |
|------------------------|--------|--