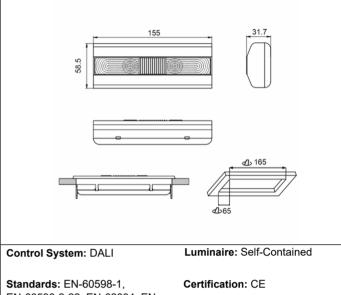

#### Dimensions

**Standards:** EN-60598-1, EN-60598-2-22, EN-62034, EN 61347-2-7, EN 61347-2-13, EN

62386

DALI