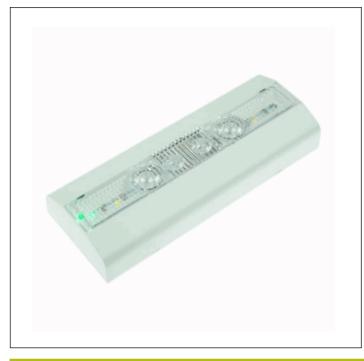

#### Graphic reference

### **Mechanical characteristics**

Housing: Polycarbonate

Diffuser: Ambient + Directional Lens
Suitable for flammable surfaces: Yes

ATEX Envelope:

IP/IK: IP42/IK04

Finish: White RAL9003

Weight: 0,17KG