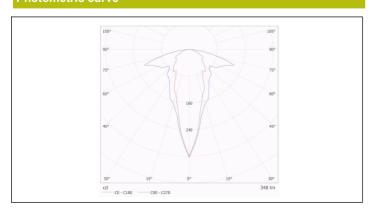

02 11 11 97
info@zemper.com

#### Graphic reference



#### Dimensions



**Standards:** EN-60598-1, EN-60598-2-22, EN-62034, EN 61347-2-7, EN 61347-2-13, EN

62386

DALI

#### **Electrical characteristics**

**Supply:** 230V 50Hz<2.5W

 $\label{eq:maintained} \begin{tabular}{ll} \b$ 

Working temperature: 0-40°C Emergency lamp: 6xLED 0.5W Emergency lumen output: 170 lm Maintained lumen output: 100 lm

Battery: 3.2V-1.5Ah LFP

Class: || Mode: -

Power factor: - % Signaling Luminaire: -LED temperature: 4000°K

Duration: 3 h
Remote control: Yes
Charging time: 12 h

### **Mechanical characteristics**

Housing: Polycarbonate

Diffuser: Ambient + Directional Lens
Suitable for flammable surfaces: Yes

ATEX Envelope:

IP/IK: IP42/IK04

Finish: White RAL9003

Weight: 0,17KG

## Photometric curve



# Interdistance

| Installation<br>height |        |         |
|------------------------|--------|---------|
| 2,0 m                  | 7,53 m | 11,82 m |
| 2,5 m                  | 8,20 m | 12,64 m |
| 3,0 m                  | 8,36 m | 12,35 m |
| 3,5 m                  | 8,33 m | 12,23 m |



# **LYA3200LAP3**



ELECTROZEMPER S.A.
Avda. de la Ciencia s/n.
Parque Ind. Avanzado
13005 Ciudad Real. Spain.
Tel.: +34 902 11 11 97
Fax: +34 902 11 11 97
info@ zemper.com
www.zemper.com

### Installation characteristics

**ALYA** 

Maintained luminaires use 4 terminals (2xL + 2xN).

Luminaires have a selector bridge to enable / disable the maintained mode.

Installation with mounting plate.

Possibility of installation in:

Ceiling/Wall surface.

Recessed ceiling (with installation accessory)