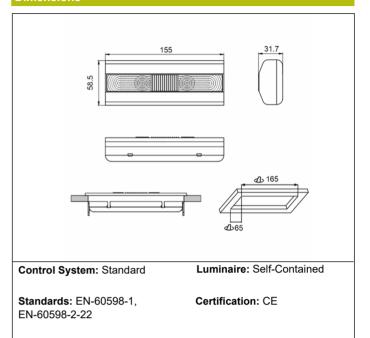

# Datasheet ALYA

## LYA3300LC



ELECTROZEMPER S.A.
Avda. de la Ciencia s/n.
Parque Ind. Avanzado
13005 Ciudad Real. Spain.
Tel:: +34 902 11 11 97
Fax: +34 902 11 11 97
info@zemper.com

#### Graphic reference



#### Dimensions



#### Electrical characteristics

Supply: 230V 50Hz<2.2W

Maintained mode consumption: - W

Non-maintained mode consumption: 2,2  $\ensuremath{\text{W}}$ 

Working temperature: 0-40°C Emergency lamp: 6xLED 0.5W Emergency lumen output: 350 lm Maintained lumen output: - lm Battery: 3.2V-1.5Ah LFP Class: II

Mode: NM

Power factor: - %
Signaling Luminaire: -

LED temperature: 4000°K

Duration: 1 h

Remote control: No

Charging time: 24 h

### **Mechanical characteristics**

Housing: Polycarbonate

**Diffuser:** Ambient + Directional Lens

Suitable for flammable surfaces: Yes

ATEX Envelope:

IP/IK: IP42/IK04

Finish: White RAL9003

Weight: 0,35KG

### Photometric curve



### Interdistance

| Installation<br>height |         |         |
|------------------------|---------|---------|
| 2,0 m