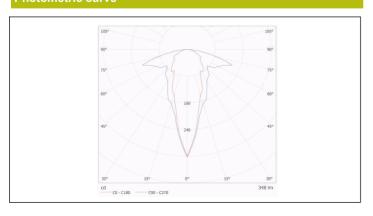

### Photometric curve

### Interdistance

| Installation<br>height |         |         |
|------------------------|---------|---------|
| 2,0 m                  | 7,58 m  | 11,87 m |
| 2,5 m                  | 9,48 m  | 14,84 m |
| 3,0 m                  | 11,04 m | 17,34 m |
| 3,5 m                  | 11,73 m | 18,10 m |