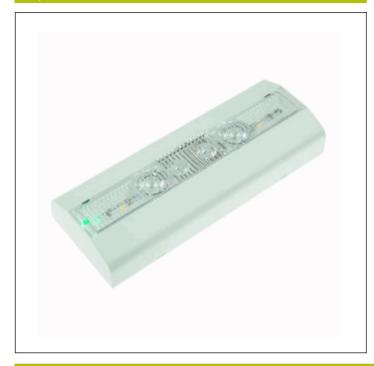

#### Graphic reference

### **Mechanical characteristics**

Housing: Polycarbonate

**Diffuser:** Ambient + Directional Lens

Suitable for flammable surfaces: Yes

ATEX Envelope:

IP/IK: IP42/IK04

Finish: White RAL9003

Weight: 0,35KG