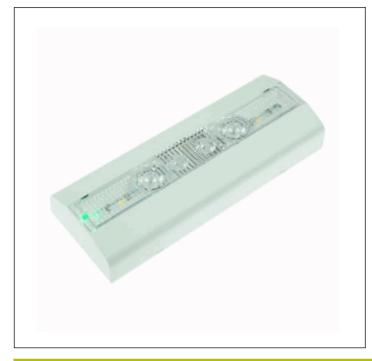

#### Graphic reference

### **Mechanical characteristics**

Housing: Polycarbonate

**Diffuser:** Ambient + Directional Lens **Suitable for flammable surfaces:** Yes

Finish: White RAL9003

IP/IK: IP42/IK04

Weight: 0,17KG