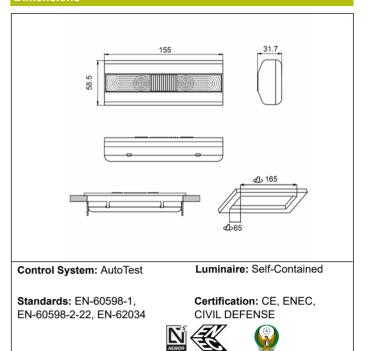

# Datasheet ALYA

# LYA3300LXP3



ELECTROZEMPER S.A.
Avda. de la Ciencia s/n.
Parque Ind. Avanzado
13005 Ciudad Real. Spain.
Tel.: +34 902 11 11 97
Fax: +34 902 11 11 97
info@zemper.com

#### Graphic reference



#### Dimensions



#### Electrical characteristics

Supply: 230V 50Hz<2.8W

Maintained mode consumption: 2.8~WNon-maintained mode consumption: 1.0~W

Working temperature: 0-40°C Emergency lamp: 6xLED 0.5W Emergency lumen output: 300 lm Maintained lumen output: 150 lm

Battery: 3.2V-3.0Ah LFP

Class: || Mode: -

Power factor: - %

Signaling Luminaire: -LED temperature: 4000°K

Duration: 3 h
Remote control: Yes
Charging time: 12 h

### **Mechanical characteristics**

Housing: Polycarbonate

**Diffuser:** Ambient + Directional Lens **Suitable for flammable surfaces:** Yes

Finish: White RAL9003

IP/IK: IP42/IK04

Weight: 0,17KG

### ATEX Envelope:

## Photometric curve



## Interdistance

| Installation<br>height |         |         |
|------------------------|---------|---------|
| 2,0 m                  |