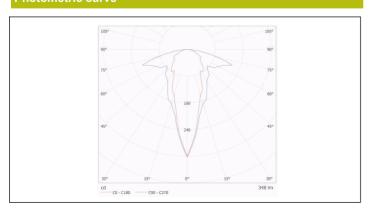

## Photometric curve

## Interdistance

| Installation<br>height |         |         |
|------------------------|---------|---------|
| 2,0 m                  | 7,58 m  | 11,87 m |
| 2,5 m                  | 9,48 m  | 14,84 m |
| 3,0 m                  | 10,60 m | 16,47 m |
| 3,5 m                  | 10,98 m | 16,71 m |