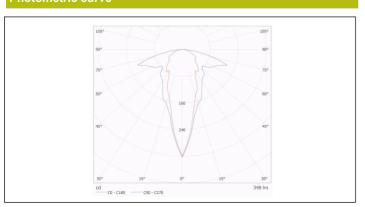

## Photometric curve

## Interdistance

| Installation<br>height |         |         |
|------------------------|---------|---------|
| 2,0 m                  | 7,58 m  | 11,87 m |
| 2,5 m                  | 9,48 m  | 14,84 m |
| 3,0 m                  | 11,37 m | 17,81 m |
| 3,5 m                  | 13,27 m | 20,78 m |