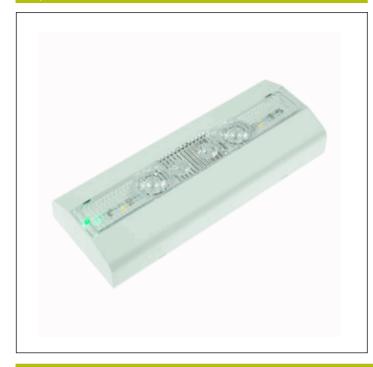

## Graphic reference

**ALYA** 

Supply: 230V 50Hz<2.2W

Maintained mode consumption: - W

Non-maintained mode consumption: 2,2 W

Working temperature: 0-40°C Emergency lamp: 6xLED 0.5W Emergency lumen output: 550 lm Maintained lumen output: - Im Battery: 6.4V-1.5Ah LFP

Class: II Mode: NM

Power factor: - %

Signaling Luminaire: -

LED temperature: 4000°K

Duration: 1 h Remote control: No Charging time: 24 h

# **Mechanical characteristics**

Housing: Polycarbonate

Diffuser: Ambient + Directional Lens

Suitable for flammable surfaces: Yes

ATEX Envelope:

IP/IK: IP42/IK04

Finish: White RAL9003

Weight: 0,20KG