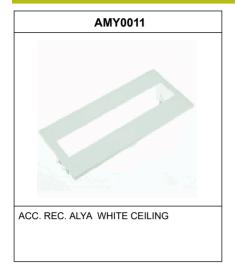

tion)

Emergency status function.

Test status.

Microprocessor controlled luminaire that performs periodic and automatic tests.

Functional test every 7 days.

Duration test every 365 days.

The test result is shown in the status indicator LEDs.

Remote control input that allows:

General Envelope data

Put on Standby without power supply.

Restart in emergency status without power supply.

Switch on in emergency status (more than 24 h of charge)

Manual and remote duration test. (more than 24 hours of charge).

Date and time programming of the tests.

Reset of the luminaire status.



# LYA3500LX



ELECTROZEMPER S.A.
Avda. de la Ciencia s/n.
Parque Ind. Avanzado
13005 Ciudad Real. Spain.
Tel.: +34 902 11 11 97
Fax: +34 902 11 11 97
in fo@zemper.com
www.zemper.com

#### **Accessories**