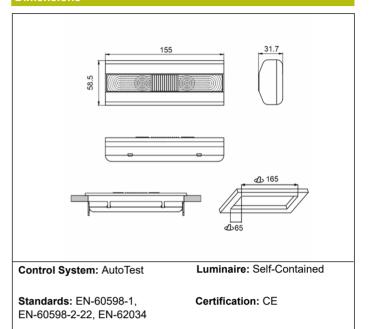

# **Mechanical characteristics**

Housing: Polycarbonate

Diffuser: Ambient + Directional Lens

Suitable for flammable surfaces: Yes

ATEX Envelope:

IP/IK: IP42/IK04

Finish: White RAL9003

Weight: 0,20KG