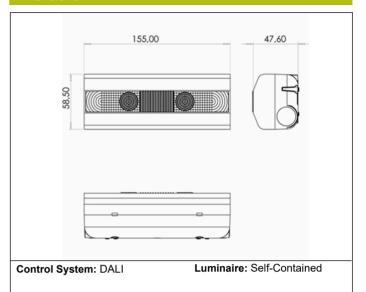

### Dimensions

**Standards:** EN-60598-1, EN-60598-2-22, EN-62034, EN

61347-2-7, EN 61347-2-13, EN 62386

Certification: CE