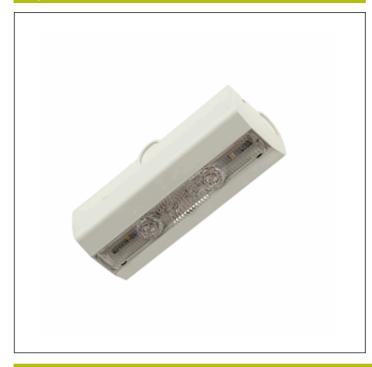

#### Graphic reference

**ALYA MAXI** 

Standards: EN-60598-1, EN-60598-2-22, EN-62034, EN 61347-2-7, EN 61347-2-13, EN

Supply: 230V 50Hz<2.8W

Maintained mode consumption: 2.8 W Non-maintained mode consumption: 1.0 W

#### **Mechanical characteristics**

Envelope: Polycarbonate

Diffuser: Ambient + Directional Lens Suitable for flammable surfaces: Yes

ATEX Envelope:

IP/IK: IP42/IK04

Finish: White RAL9003

Weight: 0,16KG