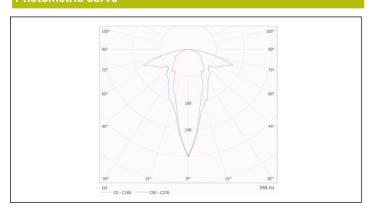

### **Photometric curve**

### Interdistance

| Installation<br>height |         |         |
|------------------------|---------|---------|
| 2,0 m                  | 7,58 m  | 11,87 m |
| 2,5 m                  | 9,48 m  | 14,84 m |
| 3,0 m                  | 10,60 m | 16,47 m |
| 3,5 m                  | 10,98 m | 16,71 m |