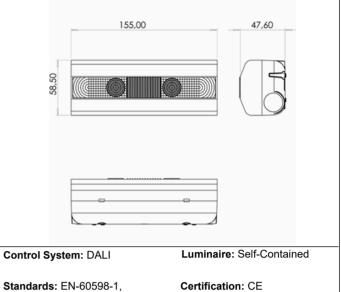

#### Graphic reference

**ALYA MAXI** 

Standards: EN-60598-1, EN-60598-2-22, EN-62034, EN 61347-2-7, EN 61347-2-13, EN

Supply: 230V 50Hz<2.8W

Maintained mode consumption: 2.8 W Non-maintained mode consumption: 1.0 W

#### **Mechanical characteristics**

Envelope: Polycarbonate

Diffuser: Ambient + Directional Lens Suitable for flammable surfaces: Yes

ATEX Envelope:

IP/IK: IP42/IK04

Finish: White RAL9003

Weight: 0,16KG